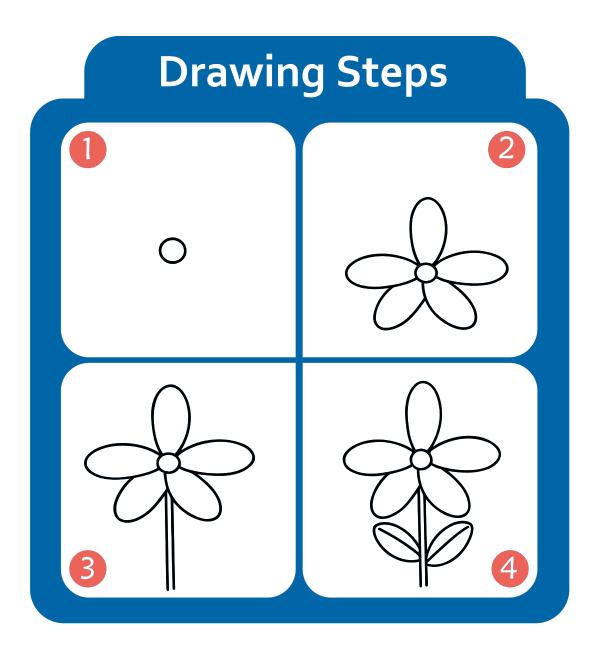

# ACTIVITY BOOK



# LE S DRAW in 4 Steps

# Name:

..........





#### **Drawing Area**



Draw and paint by following the steps.





#### **Drawing Area**



Draw and paint by following the steps.





#### **Drawing Area**







#### **Drawing Area**



Draw and paint by following the steps.





#### **Drawing Area**



Draw and paint by following the steps.





#### **Drawing Area**







Draw and paint by following the steps.





#### **Drawing Area**



Draw and paint by following the steps.





#### **Drawing Area**









#### **Drawing Area**



Draw and paint by following the steps.





#### **Drawing Area**



Draw and paint by following the steps.





#### **Drawing Area**









#### **Drawing Area**



Draw and paint by following the steps.





#### **Drawing Area**



Draw and paint by following the steps.





#### **Drawing Area**









#### **Drawing Area**



Draw and paint by following the steps.





#### **Drawing Area**



Draw and paint by following the steps.





#### **Drawing Area**









#### **Drawing Area**



Draw and paint by following the steps.





#### **Drawing Area**



Draw and paint by following the steps.



# <section-header>Drawing StepsIIIIIIIIIIIIIIIIIIIIIIIIIIIIIIIIIIIIIIIIIIIIIIIIIIIIIIIIIIIIIIIIIIIIIIIIIIIIIIIIIIIIIIIIIIIIIIIIIIIIIIIIIIIIIIIIIIIIIIIIIIIIIIIIIIIIIIIIII<

#### **Drawing Area**













#### **Drawing Ar