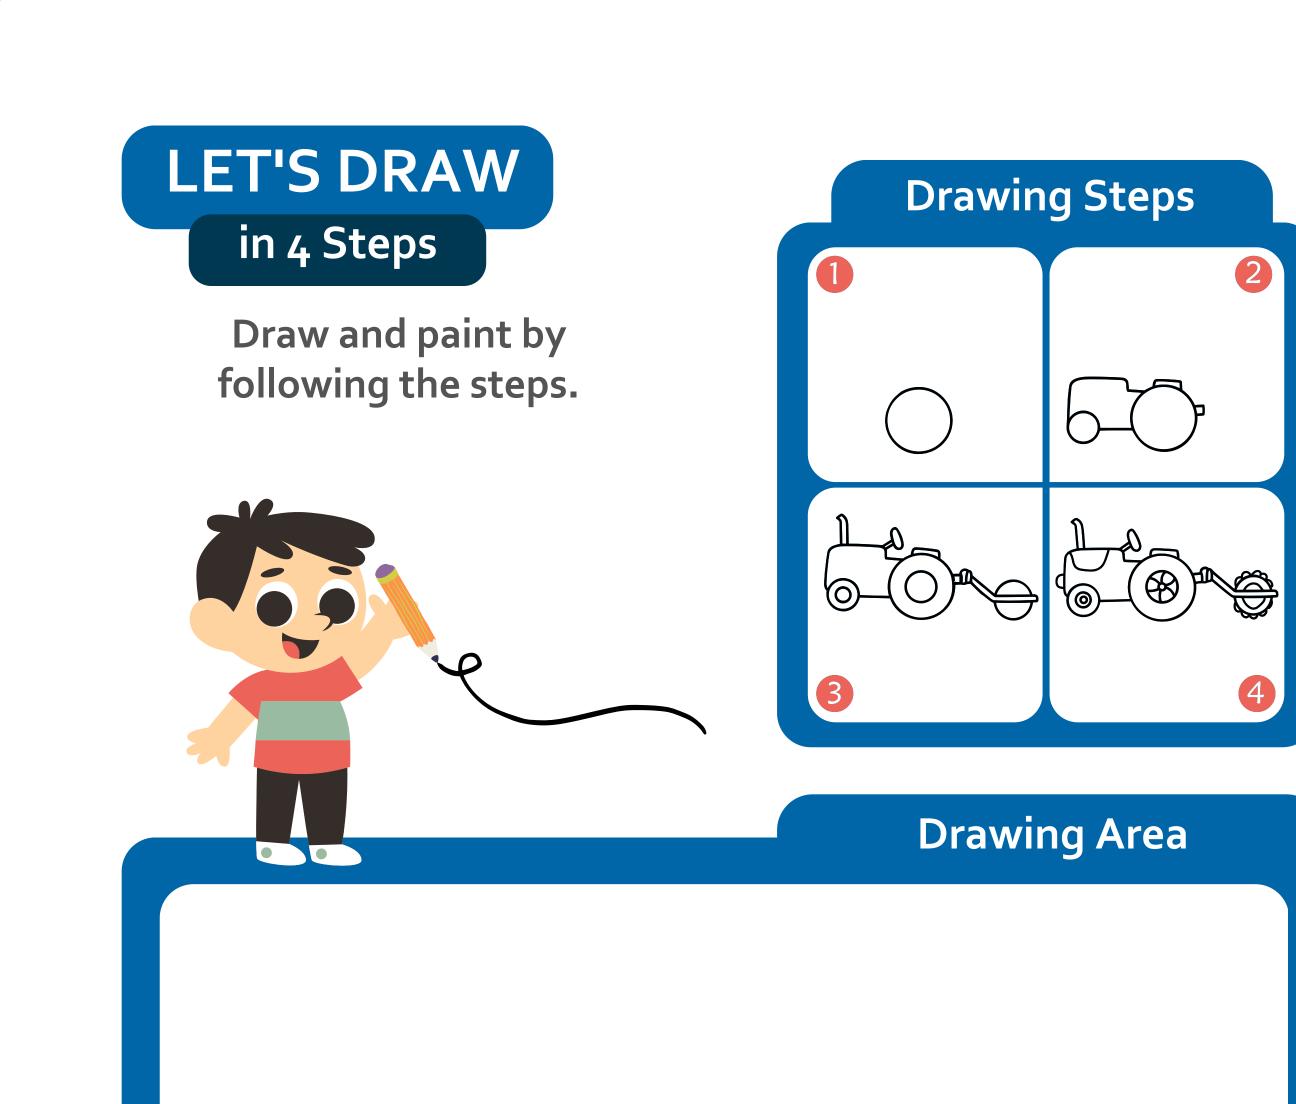

# LE S DRAW in 4 Steps

#### **Drawing Area**

Draw and paint by following the steps.