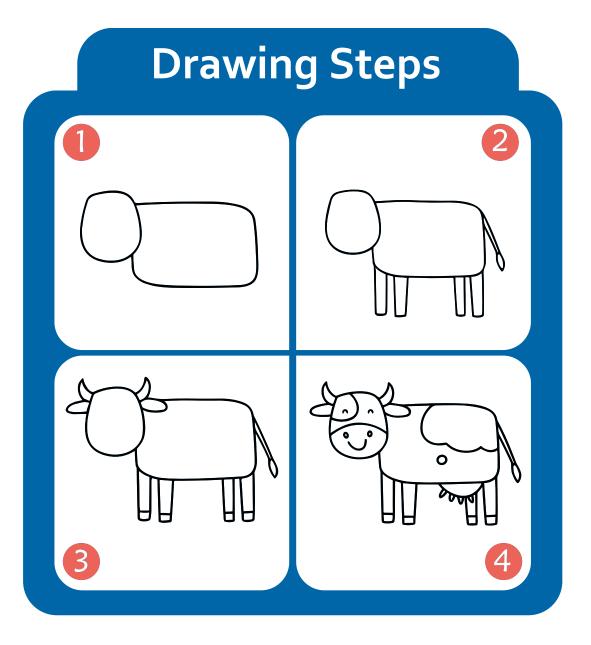

# ACTIVITY BOOK



# LE S DRAW in 4 Steps

# Name:

..........





#### **Drawing Area**



Draw and paint by following the steps.





#### **Drawing Area**



Draw and paint by following the steps.





#### **Drawing Area**







#### **Drawing Area**



Draw and paint by following the steps.





#### **Drawing Area**



Draw and paint by following the steps.





#### **Drawing Area**







Draw and paint by following the steps.





#### **Drawing Area**



Draw and paint by following the steps.





#### **Drawing Area**









#### **Drawing Area**



Draw and paint by following the steps.





#### **Drawing Area**



Draw and paint by following the steps.





#### **Drawing Area**









#### **Drawing Area**



Draw and paint by following the steps.





#### **Drawing Area**



Draw and paint by following the steps.





#### **Drawing Area**









#### **Drawing Area**



Draw and paint by following the steps.





#### **Drawing Area**



Draw and paint by following the steps.





#### **Drawing Area**









#### **Drawing Area**



Draw and paint by following the steps.





#### **Drawing Area**



Draw and paint by following the steps.



# <section-header>Drawing StepsIIIIIIIIIIIIIIIIIIIIIIIIIIIIIIIIIIIIIIIIIIIIIIIIIIIIIIIIIIIIIIIIIIIIIIIIIIIIIIIIIIIIIIIIIIIIIIIIIIIIIIIIIIIIIIIIIIIIIIIIIIIIIIIIIIIIIIIIII<

#### **Drawing Area**













#### **Drawing Area**