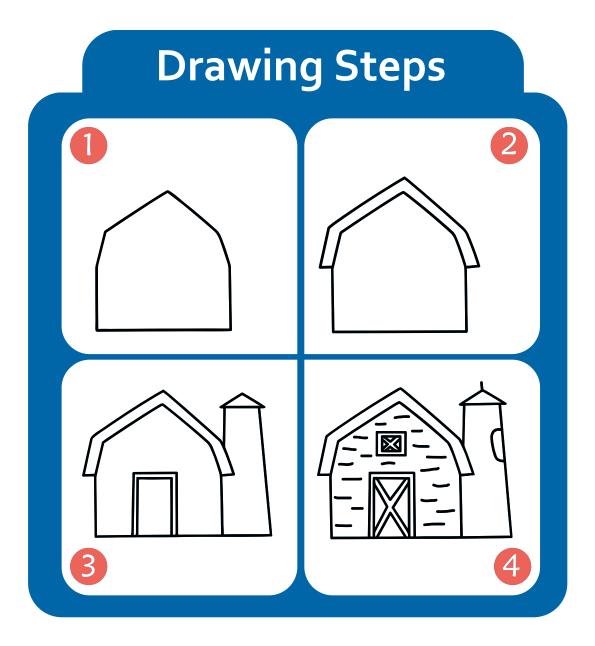

# <section-header>Drawing StepsIIIIIIIIIIIIIIIIIIIIIIIIIIIIIIIIIIIIIIIIIIIIIIIIIIIIIIIIIIIIIIIIIIIIIIIIIIIIIIIIIIIIIIIIIIIIIIIIIIIIIIIIIIIIIIIIIIIIIIIIIIIIIIIIIIIIIIIIII<