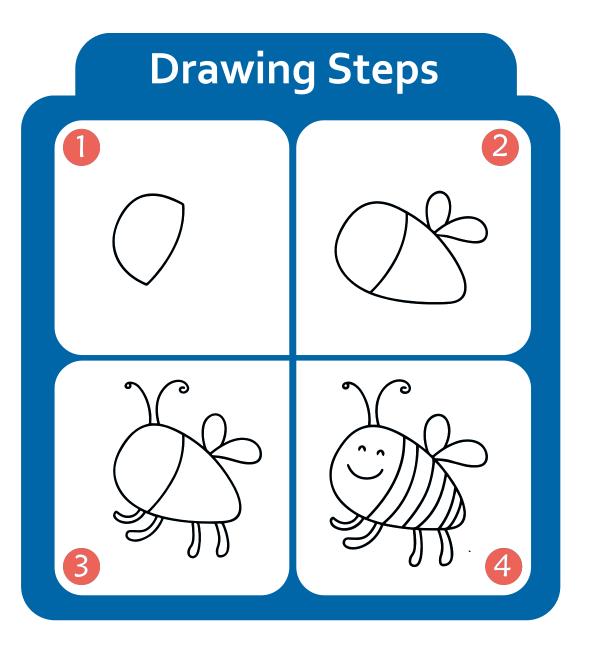

# <section-header>Drawing StepsIIIIIIIIIIIIIIIIIIIIIIIIIIIIIIIIIIIIIIIIIIIIIIIIIIIIIIIIIIIIIIIIIIIIIIIIIIIIIIIIIIIIIIIIIIIIIIIIIIIIIIIIIIIIIIIIIIIIIIIIIIIIIIIIIIIIIIIIII<