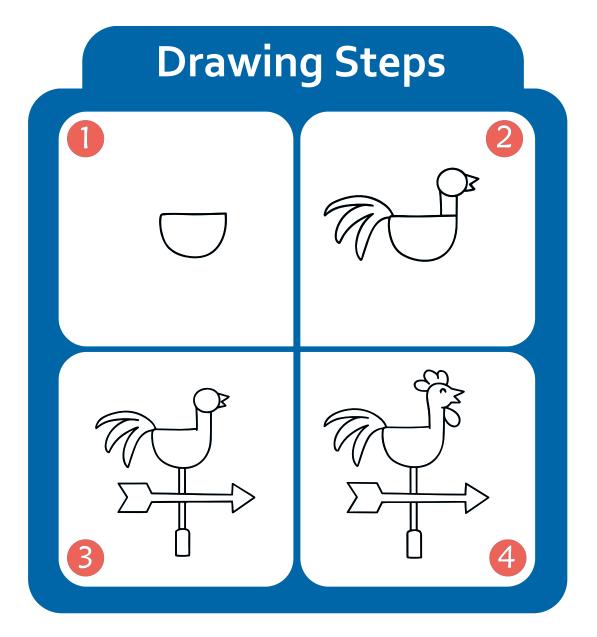

#### **Drawing Area**

#### **Drawing Area**

Draw and paint by following the steps.