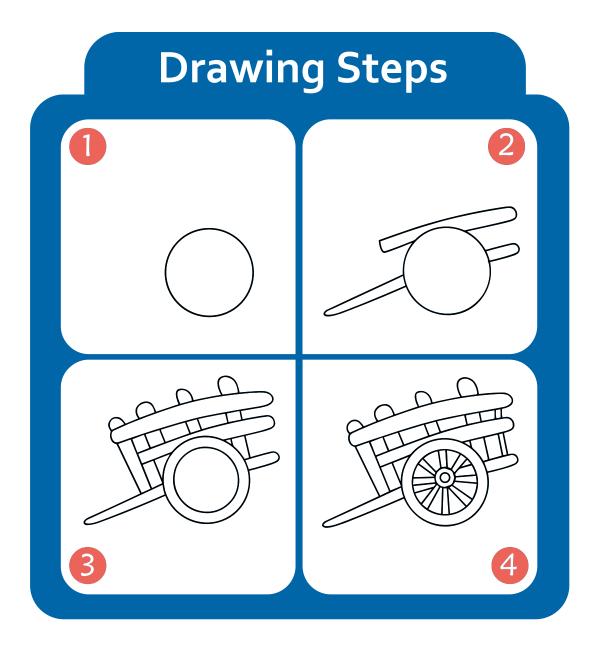

# ACTIVITY BOOK



# LE S DRAW in 4 Steps

# Name:

..........





#### **Drawing Area**



Draw and paint by following the steps.





#### **Drawing Area**



Draw and paint by following the steps.





#### **Drawing Area**







#### **Drawing Area**



Draw and paint by following the steps.





#### **Drawing Area**



Draw and paint by following the steps.





#### **Drawing Area**







Draw and paint by following the steps.





#### **Drawing Area**



Draw and paint by following the steps.





#### **Drawing Area**









#### **Drawing Area**



Draw and paint by following the steps.





#### **Drawing Area**



Draw and paint by following the steps.





#### **Drawing Area**









#### **Drawing Area**



Draw and paint by following the steps.





#### **Drawing Area**



Draw and paint by following the steps.





#### **Drawing Area**









#### **Drawing Area**



Draw and paint by following the steps.





#### **Drawing Area**



Draw and paint by following the steps.





#### **Drawing Area**









#### **Drawing Area**



Draw and paint by following the steps.





#### **Drawing Area**



Draw and paint by following the steps.



# <section-header>Drawing StepsIIIIIIIIIIIIIIIIIIIIIIIIIIIIIIIIIIIIIIIIIIIIIIIIIIIIIIIIIIIIIIIIIIIIIIIIIIIIIIIIIIIIIIIIIIIIIIIIIIIIIIIIIIIIIIIIIIIIIIIIIIIIIIIIIIIIIIIIII<

#### **Drawing Area**













#### **Drawing Area**