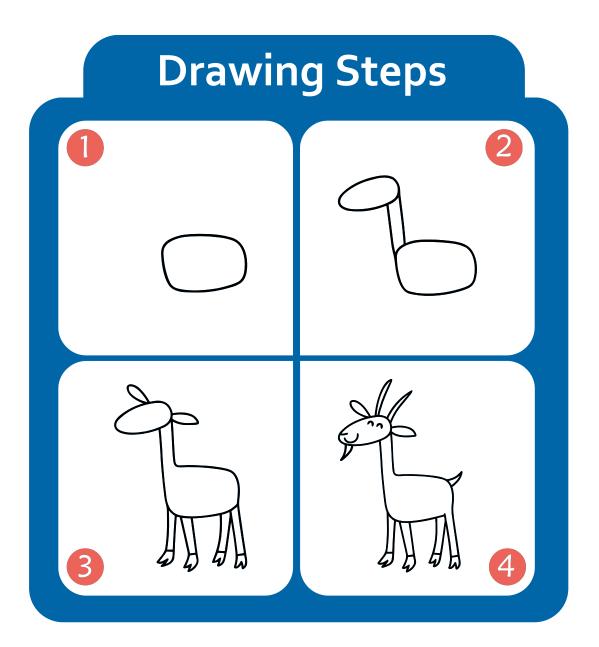

rea**



Draw and paint by following the steps.





#### **Drawing Area**







Draw and paint by following the steps.





#### **Drawing Area**



Draw and paint by following the steps.





#### **Drawing Area**









#### **Drawing Area**



Draw and paint by following the steps.





#### **Drawing Area**



Draw and paint by following the steps.





#### **Drawing Area**









#### **Drawing Area**



Draw and paint by following the steps.





#### **Drawing Area**



Draw and paint by following the steps.





#### **Drawing Area**









#### **Drawing Area**



Draw and paint by following the steps.





#### **Drawing Area**



Draw and paint by following the steps.





#### **Drawing Area**









#### **Drawing Area**



Draw and paint by following the steps.





#### **Drawing Area**



Draw and paint by following the steps.



# <section-header>Drawing StepsIIIIIIIIIIIIIIIIIIIIIIIIIIIIIIIIIIIIIIIIIIIIIIIIIIIIIIIIIIIIIIIIIIIIIIIIIIIIIIIIIIIIIIIIIIIIIIIIIIIIIIIIIIIIIIIIIIIIIIIIIIIIIIIIIIIIIIIIII<

#### **Drawing Area**













#### **Drawing Area**