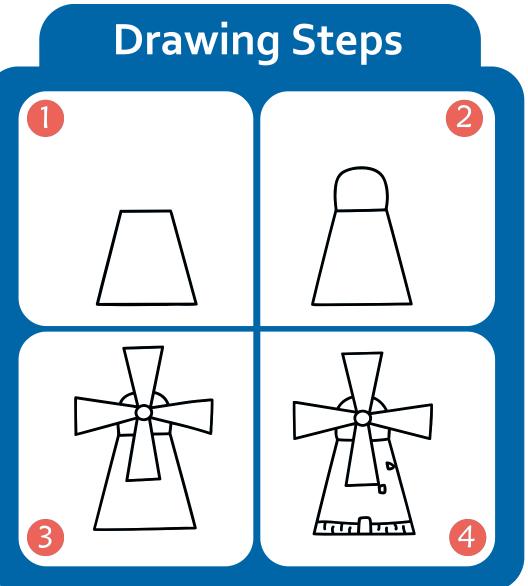

# ACTIVITY BOOK



# LE S DRAW in 4 Steps

# Name:

..........





#### **Drawing Area**



Draw and paint by following the steps.





#### **Drawing Area**



Draw and paint by following the steps.





#### **Drawing Area**







#### **Drawing Area**



Draw and paint by following the steps.





#### **Drawing Area**



Draw and paint by following the steps.





#### **Drawing Area**







Draw and paint by following the steps.





#### **Drawing Area**



Draw and paint by following the steps.





#### **Drawing Area**









#### **Drawing Area**



Draw and paint by following the steps.





#### **Drawing Area**



Draw and paint by following the steps.





#### **Drawing Area**









#### **Drawing Area**



Draw and paint by following the steps.





#### **Drawing Area**



Draw and paint by following the steps.





#### **Drawing Area**









#### **Drawing Area**



Draw and paint by following the steps.





#### **Drawing Area**



Draw and paint by following the steps.





#### **Draw