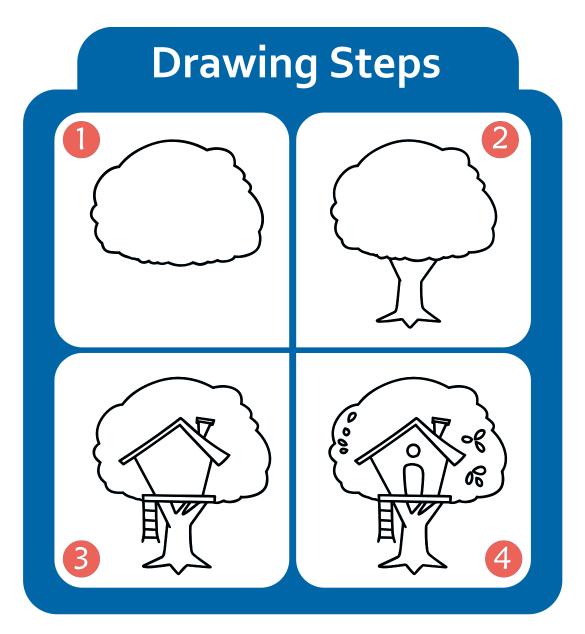

rea**



Draw and paint by following the steps.





#### **Drawing Area**



Draw and paint by following the steps.





#### **Drawing Area**







Draw and paint by following the steps.





#### **Drawing Area**



Draw and paint by following the steps.





#### **Drawing Area**









#### **Drawing Area**



Draw and paint by following the steps.





#### **Drawing Area**



Draw and paint by following the steps.





#### **Drawing Area**









#### **Drawing Area**



Draw and paint by following the steps.





#### **Drawing Area**



Draw and paint by following the steps.





#### **Drawing Area**









#### **Drawing Area**



Draw and paint by following the steps.





#### **Drawing Area**



Draw and paint by following the steps.





#### **Drawing Area**









#### **Drawing Area**



Draw and paint by following the steps.





#### **Drawing Area**



Draw and paint by following the steps.



# <section-header>Drawing StepsIIIIIIIIIIIIIIIIIIIIIIIIIIIIIIIIIIIIIIIIIIIIIIIIIIIIIIIIIIIIIIIIIIIIIIIIIIIIIIIIIIIIIIIIIIIIIIIIIIIIIIIIIIIIIIIIIIIIIIIIIIIIIIIIIIIIIIIIII<

#### **Drawing Area**













#### **Drawing Area**