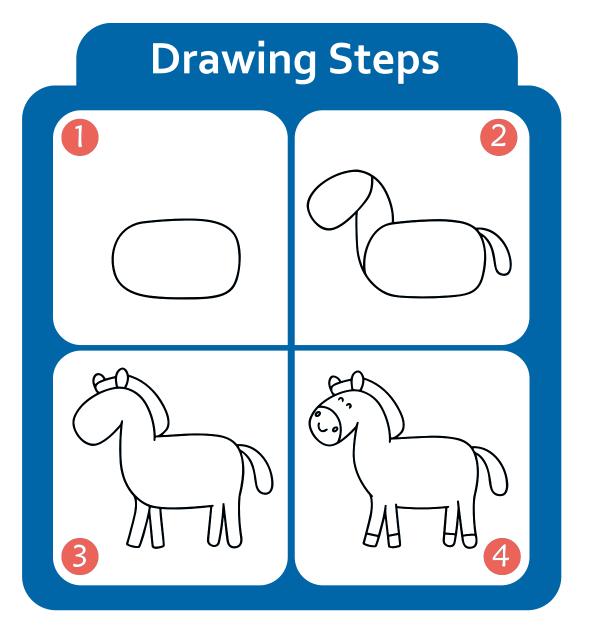

Area**



Draw and paint by following the steps.





#### **Drawing Area**



Draw and paint by following the steps.





#### **Drawing Area**







#### **Drawing Area**



Draw and paint by following the steps.





#### **Drawing Area**



Draw and paint by following the steps.





#### **Drawing Area**







Draw and paint by following the steps.





#### **Drawing Area**



Draw and paint by following the steps.





#### **Drawing Area**









#### **Drawing Area**



Draw and paint by following the steps.





#### **Drawing Area**



Draw and paint by following the steps.





#### **Drawing Area**









#### **Drawing Area**



Draw and paint by following the steps.





#### **Drawing Area**



Draw and paint by following the steps.





#### **Drawing Area**









#### **Drawing Area**



Draw and paint by following the steps.





#### **Drawing Area**



Draw and paint by following the steps.





#### **Drawing Area**









#### **Drawing Area**



Draw and paint by following the steps.





#### **Drawing Area**



Draw and paint by following the steps.



# <section-header>Drawing StepsIIIIIIIIIIIIIIIIIIIIIIIIIIIIIIIIIIIIIIIIIIIIIIIIIIIIIIIIIIIIIIIIIIIIIIIIIIIIIIIIIIIIIIIIIIIIIIIIIIIIIIIIIIIIIIIIIIIIIIIIIIIIIIIIIIIIIIIIII<

#### **Drawing Area**













#### **Drawing Area**