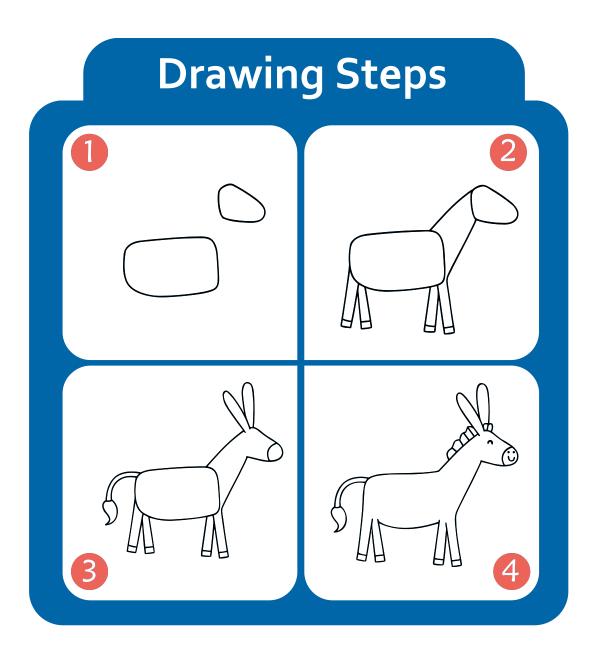

# <section-header>Drawing StepsIIIIIIIIIIIIIIIIIIIIIIIIIIIIIIIIIIIIIIIIIIIIIIIIIIIIIIIIIIIIIIIIIIIIIIIIIIIIIIIIIIIIIIIIIIIIIIIIIIIIIIIIIIIIIIIIIIIIIIIIIIIIIIIIIIIIIIIIII<