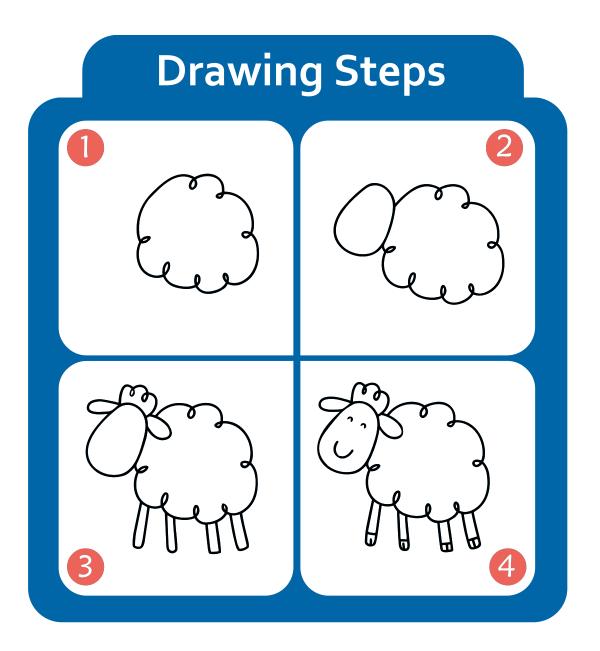

Area**



Draw and paint by following the steps.





#### **Drawing Area**







#### **Drawing Area**



Draw and paint by following the steps.





#### **Drawing Area**



Draw and paint by following the steps.





#### **Drawing Area**







Draw and paint by following the steps.





#### **Drawing Area**



Draw and paint by following the steps.





#### **Drawing Area**









#### **Drawing Area**



Draw and paint by following the steps.





#### **Drawing Area**



Draw and paint by following the steps.





#### **Drawing Area**









#### **Drawing Area**



Draw and paint by following the steps.





#### **Drawing Area**



Draw and paint by following the steps.





#### **Drawing Area**









#### **Drawing Area**



Draw and paint by following the steps.





#### **Drawing Area**



Draw and paint by following the steps.





#### **Drawing Area**









#### **Drawing Area**



Draw and paint by following the steps.





#### **Drawing Area**



Draw and paint by following the steps.



# <section-header>Drawing StepsIIIIIIIIIIIIIIIIIIIIIIIIIIIIIIIIIIIIIIIIIIIIIIIIIIIIIIIIIIIIIIIIIIIIIIIIIIIIIIIIIIIIIIIIIIIIIIIIIIIIIIIIIIIIIIIIIIIIIIIIIIIIIIIIIIIIIIIIII<

#### **Drawing Area**













#### **Drawing Area**