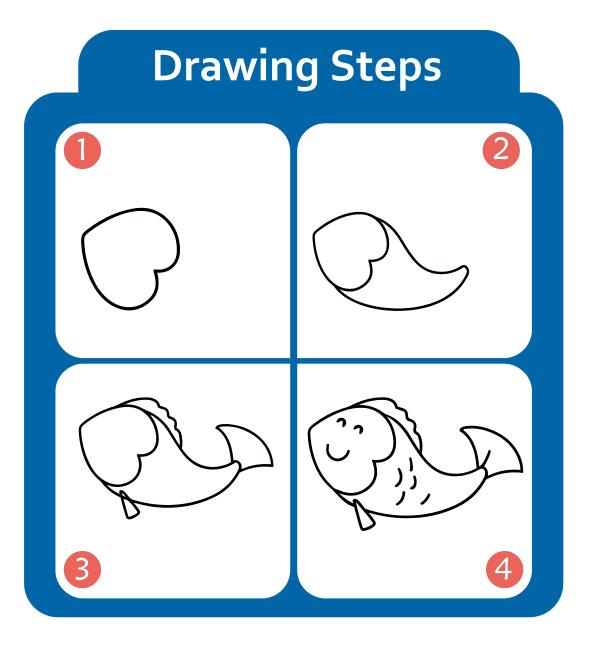

# ACTIVITY BOOK



# LE S DRAW in 4 Steps

# Name:

..........





#### **Drawing Area**



Draw and paint by following the steps.





#### **Drawing Area**



Draw and paint by following the steps.





#### **Drawing Area**







#### **Drawing Area**



Draw and paint by following the steps.





#### **Drawing Area**



Draw and paint by following the steps.





#### **Drawing Area**







Draw and paint by following the steps.





#### **Drawing Area**



Draw and paint by following the steps.





#### **Drawing Area**









#### **Drawing Area**



Draw and paint by following the steps.





#### **Drawing Area**



Draw and paint by following the steps.





#### **Drawing Area**









#### **Drawing Area**



Draw and paint by following the steps.





#### **Drawing Area**



Draw and paint by following the steps.





#### **Drawing Area**









#### **Drawing Area**



Draw and paint by following the steps.





#### **Drawing Area**



Draw and paint by following the steps.





#### **Drawing Area**









#### **Drawing Area**



Draw and paint by following the steps.





#### **Drawing Area**



Draw and paint by follow