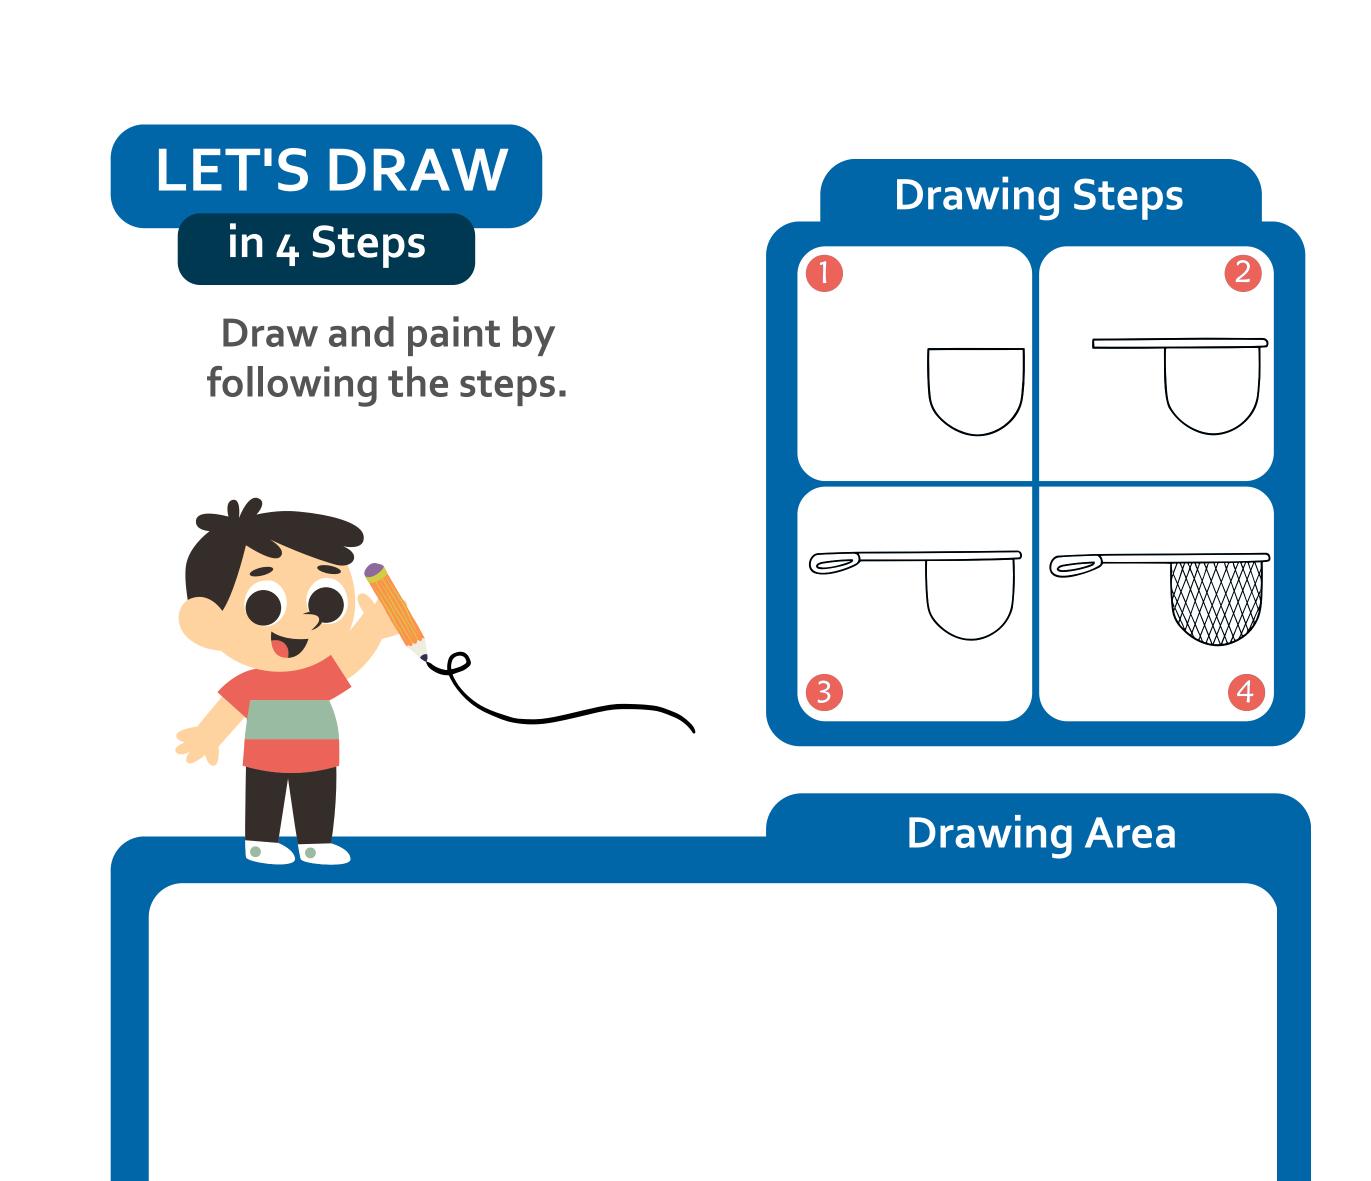

# LE S DRAW in 4 Steps

#### **Drawing Area**

Draw and paint by following the steps.