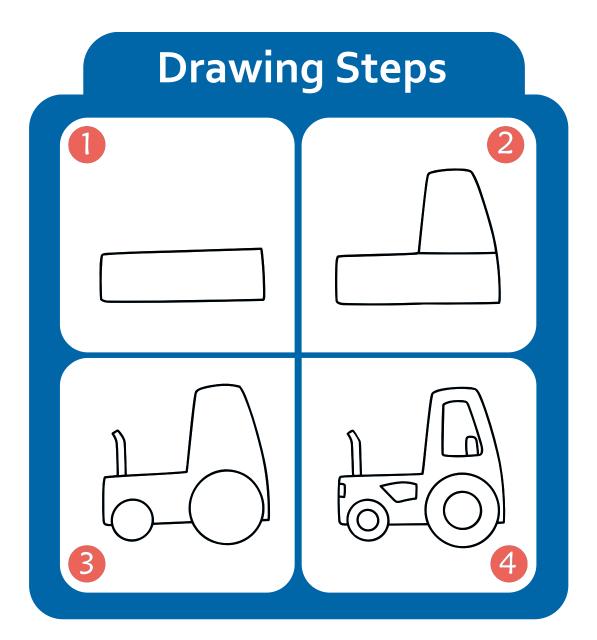

# ACTIVITY BOOK



# LE S DRAW in 4 Steps

# Name:

..........





#### **Drawing Area**



Draw and paint by following the steps.





#### **Drawing Area**



Draw and paint by following the steps.





#### **Drawing Area**







#### **Drawing Area**



Draw and paint by following the steps.





#### **Drawing Area**



Draw and paint by following the steps.





#### **Drawing Area**







Draw and paint by following the steps.





#### **Drawing Area**



Draw and paint by following the steps.





#### **Drawing Area**









#### **Drawing Area**



Draw and paint by following the steps.





#### **Drawing Area**



Draw and paint by following the steps.





#### **Drawing Area**









#### **Drawing Area**



Draw and paint by following the steps.





#### **Drawing Area**



Draw and paint by following the steps.





#### **Drawing Area**









#### **Drawing Area**



Draw and paint by following the steps.





#### **Drawing Area**



Draw and paint by following the steps.





#### **Drawing Area**









#### **Drawing Area**



Draw and paint by following the steps.





#### **Drawing Area**



Draw and paint by following the steps.



# <section-header>Drawing StepsIIIIIIIIIIIIIIIIIIIIIIII