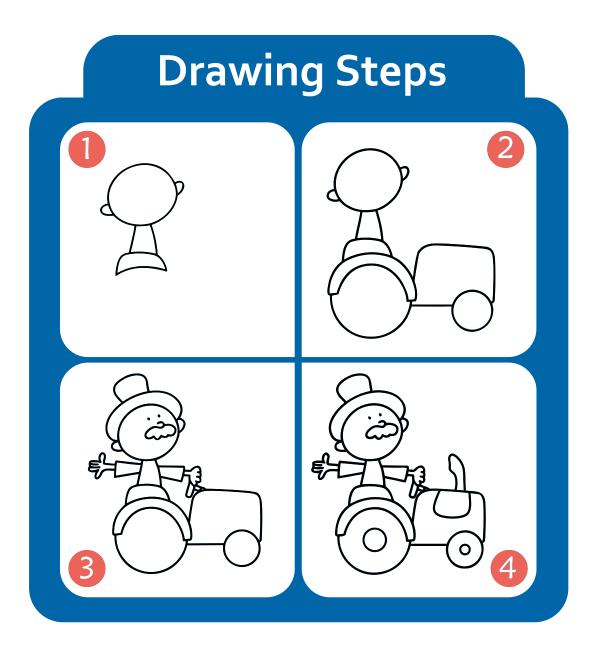

# ACTIVITY BOOK



# LE S DRAW in 4 Steps

# Name:

..........





#### **Drawing Area**



Draw and paint by following the steps.





#### **Drawing Area**



Draw and paint by following the steps.





#### **Drawing Area**







#### **Drawing Area**



Draw and paint by following the steps.





#### **Drawing Area**



Draw and paint by following the steps.





#### **Drawing Area**







Draw and paint by following the steps.





#### **Drawing Area**



Draw and paint by following the steps.





#### **Drawing Area**









#### **Drawing Area**



Draw and paint by following the steps.





#### **Drawing Area**



Draw and paint by following the steps.





#### **Drawing Area**









#### **Drawing Area**



Draw and paint by following the steps.





#### **Drawing Area**



Draw and paint by following the steps.





#### **Drawing Area**









#### **Drawing Area**



Draw and paint by following the steps.





#### **Drawing Area**



Draw and paint by following the steps.





#### **Drawing Area**









#### **Drawing Area**



Draw and paint by following the steps.





#### **Drawing Area**



Draw and paint by following the steps.



# <section-header>Drawing StepsIIIIIIIIIIIIIIIIIIIIIIIIIIIIIIIIIIIIIIIIIIIIIIIIIIIIIIIIIIIIIIIIIIIIIIIIIIIIIIIIIIIIIIIIIIIII