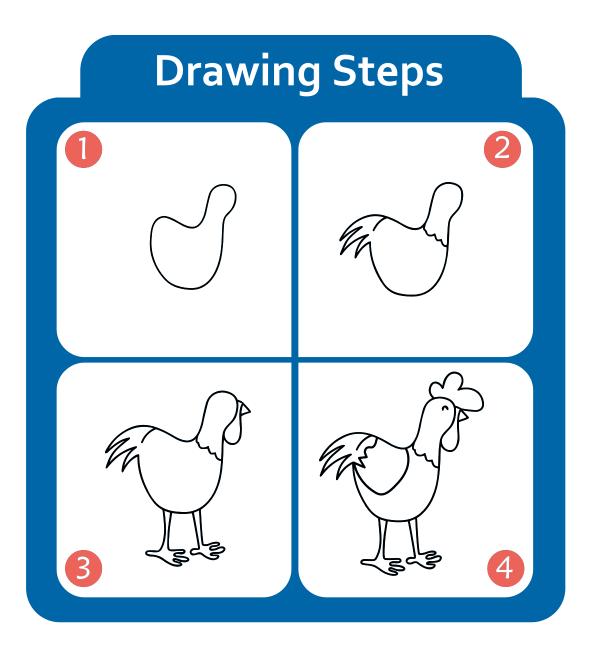

# ACTIVITY BOOK



# LE S DRAW in 4 Steps

# Name:

..........





#### **Drawing Area**



Draw and paint by following the steps.





#### **Drawing Area**



Draw and paint by following the steps.





#### **Drawing Area**







#### **Drawing Area**



Draw and paint by following the steps.





#### **Drawing Area**



Draw and paint by following the steps.





#### **Drawing Area**







Draw and paint by following the steps.





#### **Drawing Area**



Draw and paint by following the steps.





#### **Drawing Area**









#### **Drawing Area**



Draw and paint by following the steps.





#### **Drawing Area**



Draw and paint by following the steps.





#### **Drawing Area**









#### **Drawing Area**



Draw and paint by following the steps.





#### **Drawing Area**



Draw and paint by following the steps.





#### **Drawing Area**









#### **Drawing Area**



Draw and paint by following the steps.





#### **Drawing Area**



Draw and paint by following the steps.





#### **Drawing Area**









#### **Drawing Area**



Draw and paint by following the steps.





#### **Drawing Area**



Draw and paint by following the steps.



# <section-header>Drawing StepsIIIIIIIIIIIIIIIIIIIIIIIIIIIIIIIIIIIIIIIIIIIIIIIIIIIIIIIIIIIIIIIIIIIIIIIIIIIIIIIIIIIIIIIIIIIIIIIIIIIIIIIIIIIIIIIIIIIIIIIIIIIIIIIIIIIIIIIIII<

#### **Drawing Area**













#### **Drawing Area**