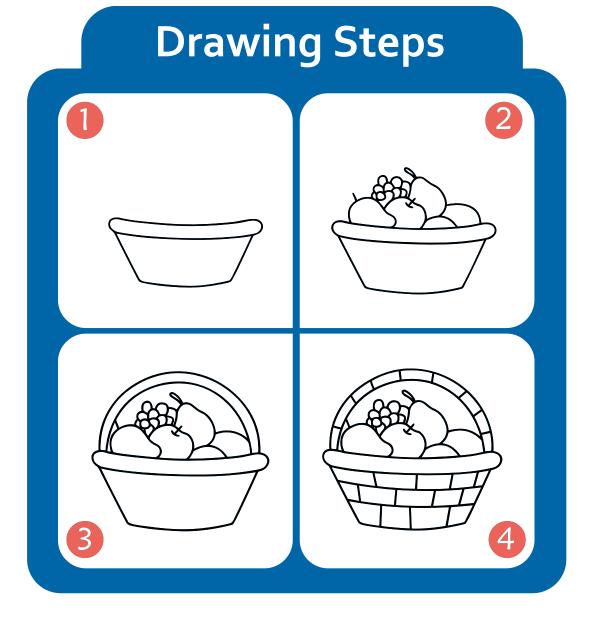

Area**







#### **Drawing Area**



Draw and paint by following the steps.





#### **Drawing Area**



Draw and paint by following the steps.





#### **Drawing Area**







Draw and paint by following the steps.





#### **Drawing Area**



Draw and paint by following the steps.





#### **Drawing Area**









#### **Drawing Area**



Draw and paint by following the steps.





#### **Drawing Area**



Draw and paint by following the steps.





#### **Drawing Area**









#### **Drawing Area**



Draw and paint by following the steps.





#### **Drawing Area**



Draw and paint by following the steps.





#### **Drawing Area**









#### **Drawing Area**



Draw and paint by following the steps.





#### **Drawing Area**



Draw and paint by following the steps.





#### **Drawing Area**









#### **Drawing Area**



Draw and paint by following the steps.





#### **Drawing Area**



Draw and paint by following the steps.



# <section-header>Drawing StepsIIIIIIIIIIIIIIIIIIIIIIIIIIIIIIIIIIIIIIIIIIIIIIIIIIIIIIIIIIIIIIIIIIIIIIIIIIIIIIIIIIIIIIIIIIIIIIIIIIIIIIIIIIIIIIIIIIIIIIIIIIIIIIIIIIIIIIIIII<

#### **Drawing Area**













#### **Drawing Area**