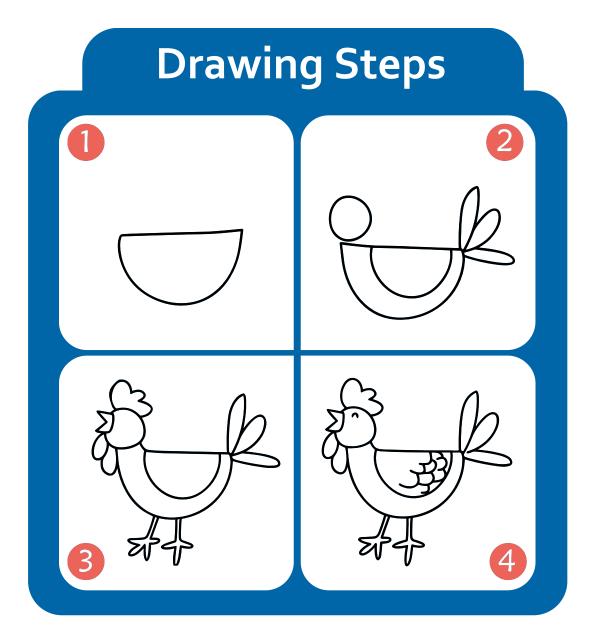

..........





#### **Drawing Area**



Draw and paint by following the steps.





#### **Drawing Area**



Draw and paint by following the steps.





#### **Drawing Area**







#### **Drawing Area**



Draw and paint by following the steps.





#### **Drawing Area**



Draw and paint by following the steps.





#### **Drawing Area**







Draw and paint by following the steps.





#### **Drawing Area**



Draw and paint by following the steps.





#### **Drawing Area**









#### **Drawing Area**



Draw and paint by following the steps.





#### **Drawing Area**



Draw and paint by following the steps.





#### **Drawing Area**









#### **Drawing Area**



Draw and paint by following the steps.





#### **Drawing Area**



Draw and paint by following the steps.





#### **Drawing Area**









#### **Drawing Area**



Draw and paint by following the steps.





#### **Drawing Area**



Draw and paint by following the steps.





#### **Drawing Area**









#### **Drawing Area**



Draw and paint by following the steps.





#### **Drawing Area**



Draw and paint by following the steps.



# <section-header>Drawing StepsIIIIIIIIIIIIIIIIIIIIIIIIIIIIIIIIIIIIIIIIIIIIIIIIIIIIIIIIIIIIIIIIIIIIIIIIIIIIIIIIIIIIIIIIIIIIIIIIIIIIIIIIIIIIIIIIIIIIIIIIIIIIIIIIIIIIIIIIII<

#### **Drawing Area**













#### **Drawing Area**