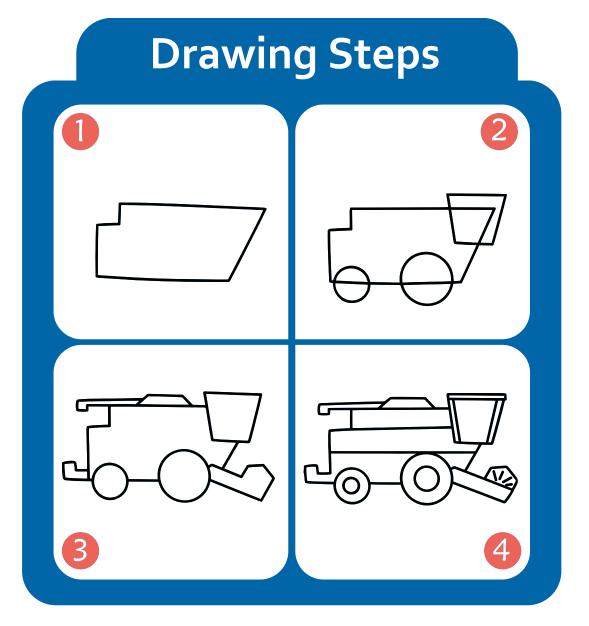

# ACTIVITY BOOK



# LE S DRAW in 4 Steps

# Name:

..........





#### **Drawing Area**



Draw and paint by following the steps.





#### **Drawing Area**



Draw and paint by following the steps.





#### **Drawing Area**







#### **Drawing Area**



Draw and paint by following the steps.





#### **Drawing Area**



Draw and paint by following the steps.





#### **Drawing Area**







Draw and paint by following the steps.





#### **Drawing Area**



Draw and paint by following the steps.





#### **Drawing Area**









#### **Drawing Area**



Draw and paint by following the steps.





#### **Drawing Area**



Draw and paint by following the steps.





#### **Drawing Area**









#### **Drawing Area**



Draw and paint by following the steps.





#### **Drawing Area**



Draw and paint by following the steps.





#### **Drawing Area**









#### **Drawing Area**



Draw and paint by following the steps.





#### **Drawing Area**



Draw and paint by following the steps.





#### **Drawing Area**









#### **Drawing Area**



Draw and paint by following the steps.





#### **Drawing Area**



Draw and paint by following the steps.



# <section-header>Drawing StepsIIIIIIIIIIIIIIIIIIIIIIIIIIIIIIIIIIIIIIIIIIIIIIIIIIIIIIIIIIIIIIIIIIIIIIIIIIIIIIIIIIIIIIIIIIIIIIIIIIIIIIIIIIIIIIIIIIIIIIIIIIII