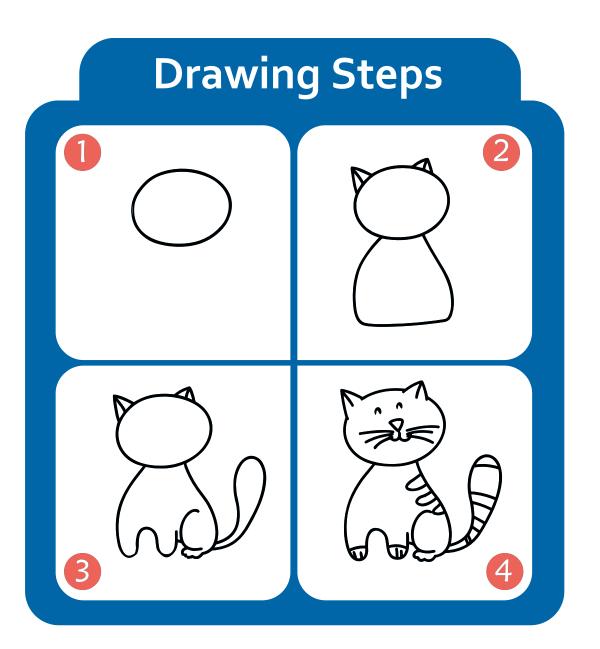

# ACTIVITY BOOK



# LE S DRAW in 4 Steps

# Name:

..........





#### **Drawing Area**



Draw and paint by following the steps.





#### **Drawing Area**



Draw and paint by following the steps.





#### **Drawing Area**







#### **Drawing Area**



Draw and paint by following the steps.





#### **Drawing Area**



Draw and paint by following the steps.





#### **Drawing Area**







Draw and paint by following the steps.





#### **Drawing Area**



Draw and paint by following the steps.





#### **Drawing Area**









#### **Drawing Area**



Draw and paint by following the steps.





#### **Drawing Area**



Draw and paint by following the steps.





#### **Drawing Area**









#### **Drawing Area**



Draw and paint by following the steps.





#### **Drawing Area**



Draw and paint by following the steps.





#### **Drawing Area**









#### **Drawing Area**



Draw and paint by following the steps.





#### **Drawing Area**



Draw and paint by following the steps.





#### **Drawing Area**









#### **Drawing Area**



Draw and paint by follow