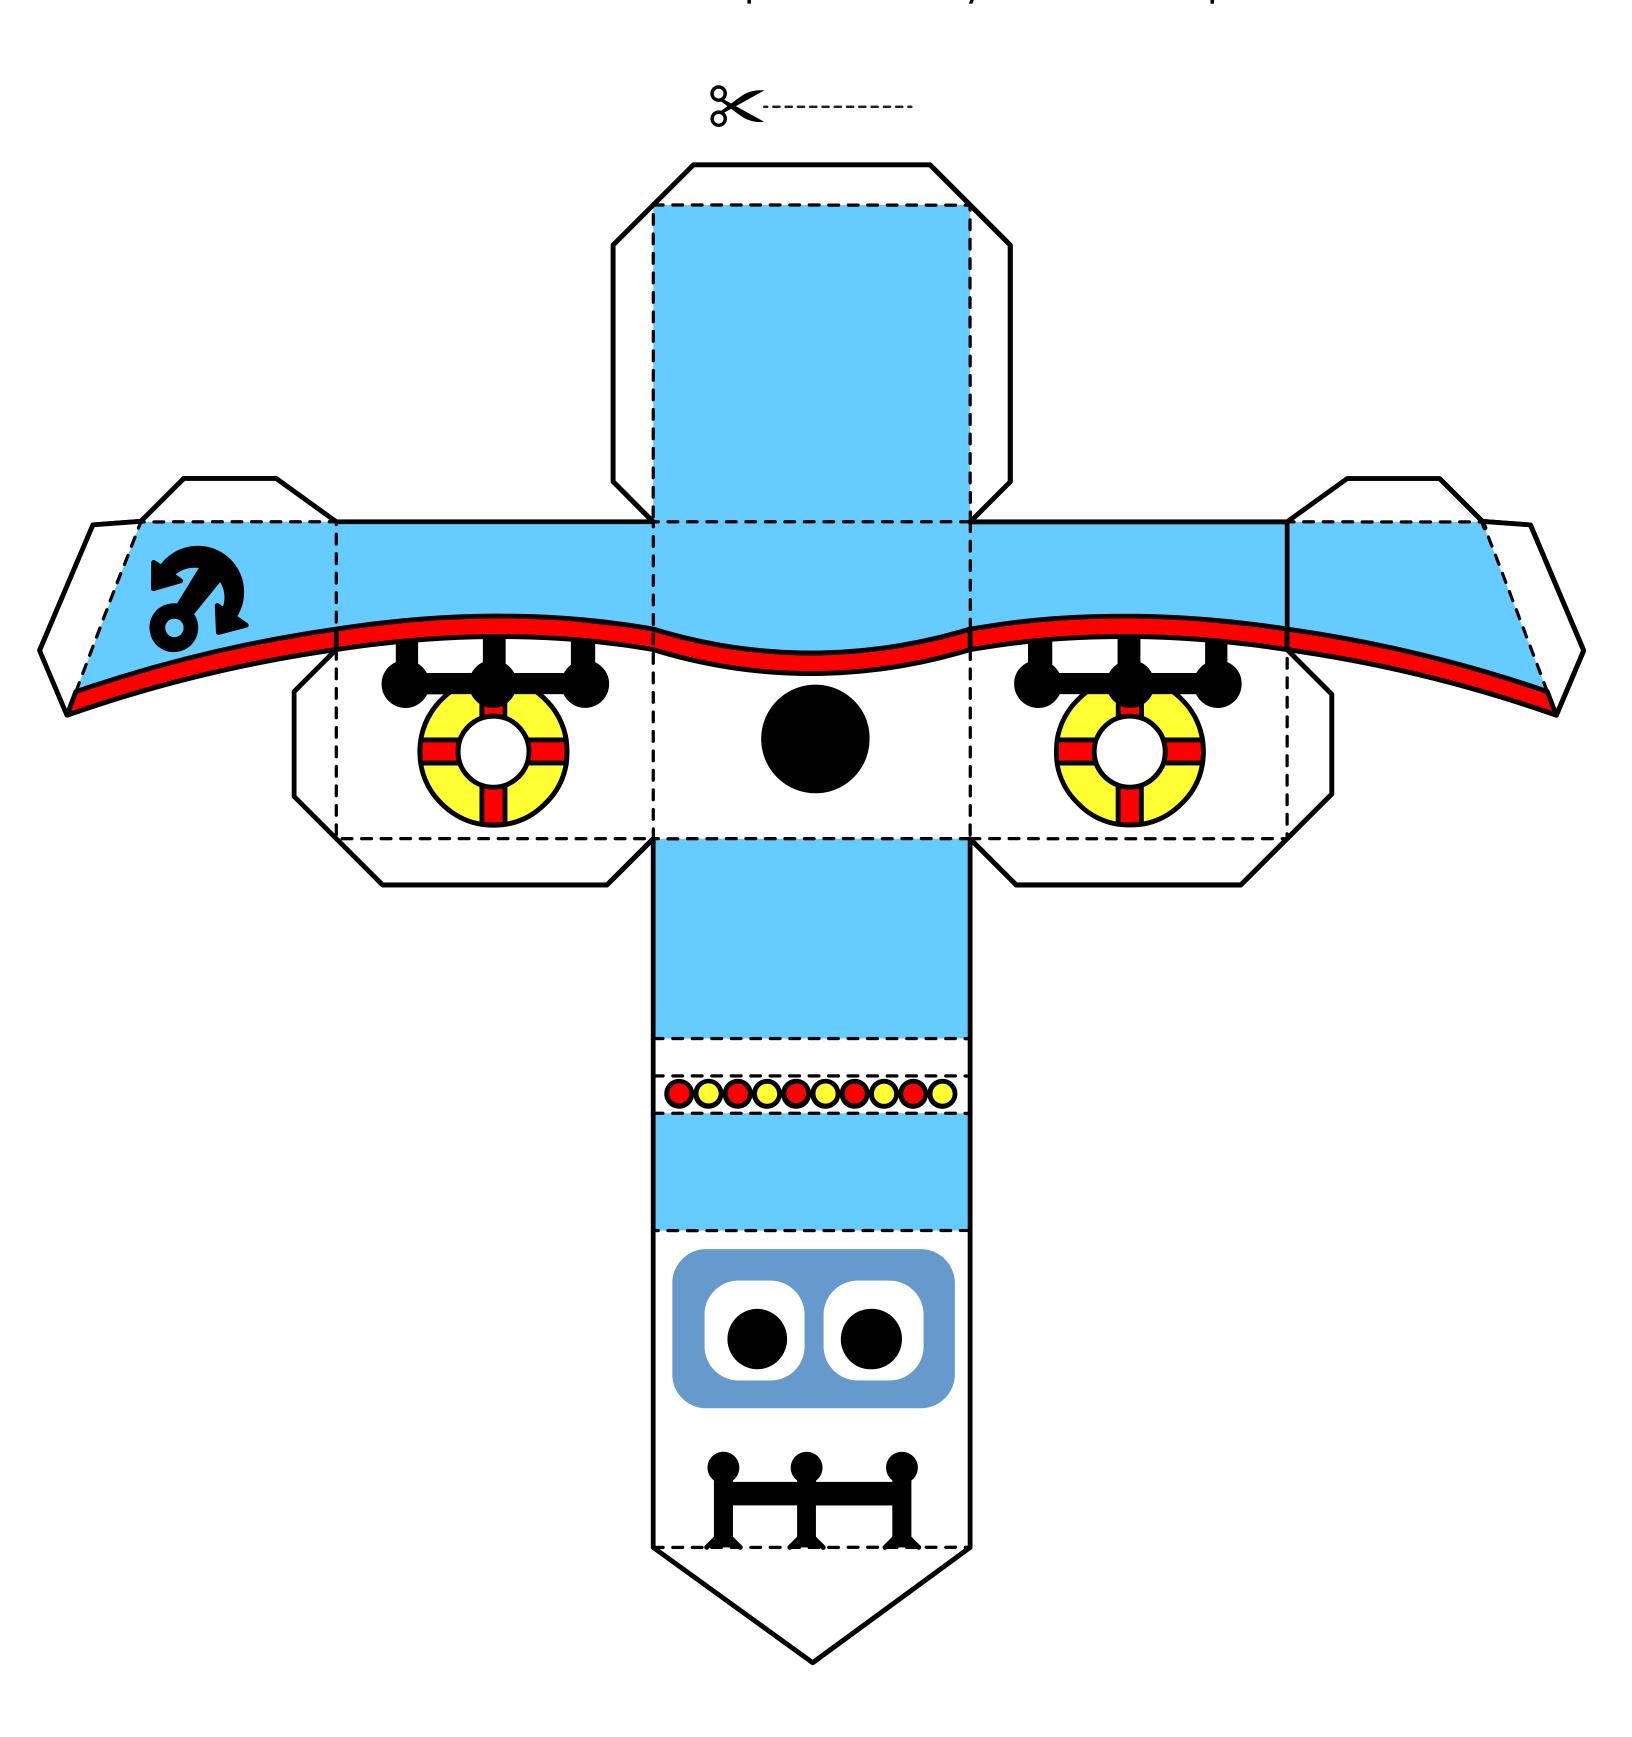

#### FOLDABLE SHIP

Cut out and fold along the dotted lines. Paste down the flaps to make your own ship.