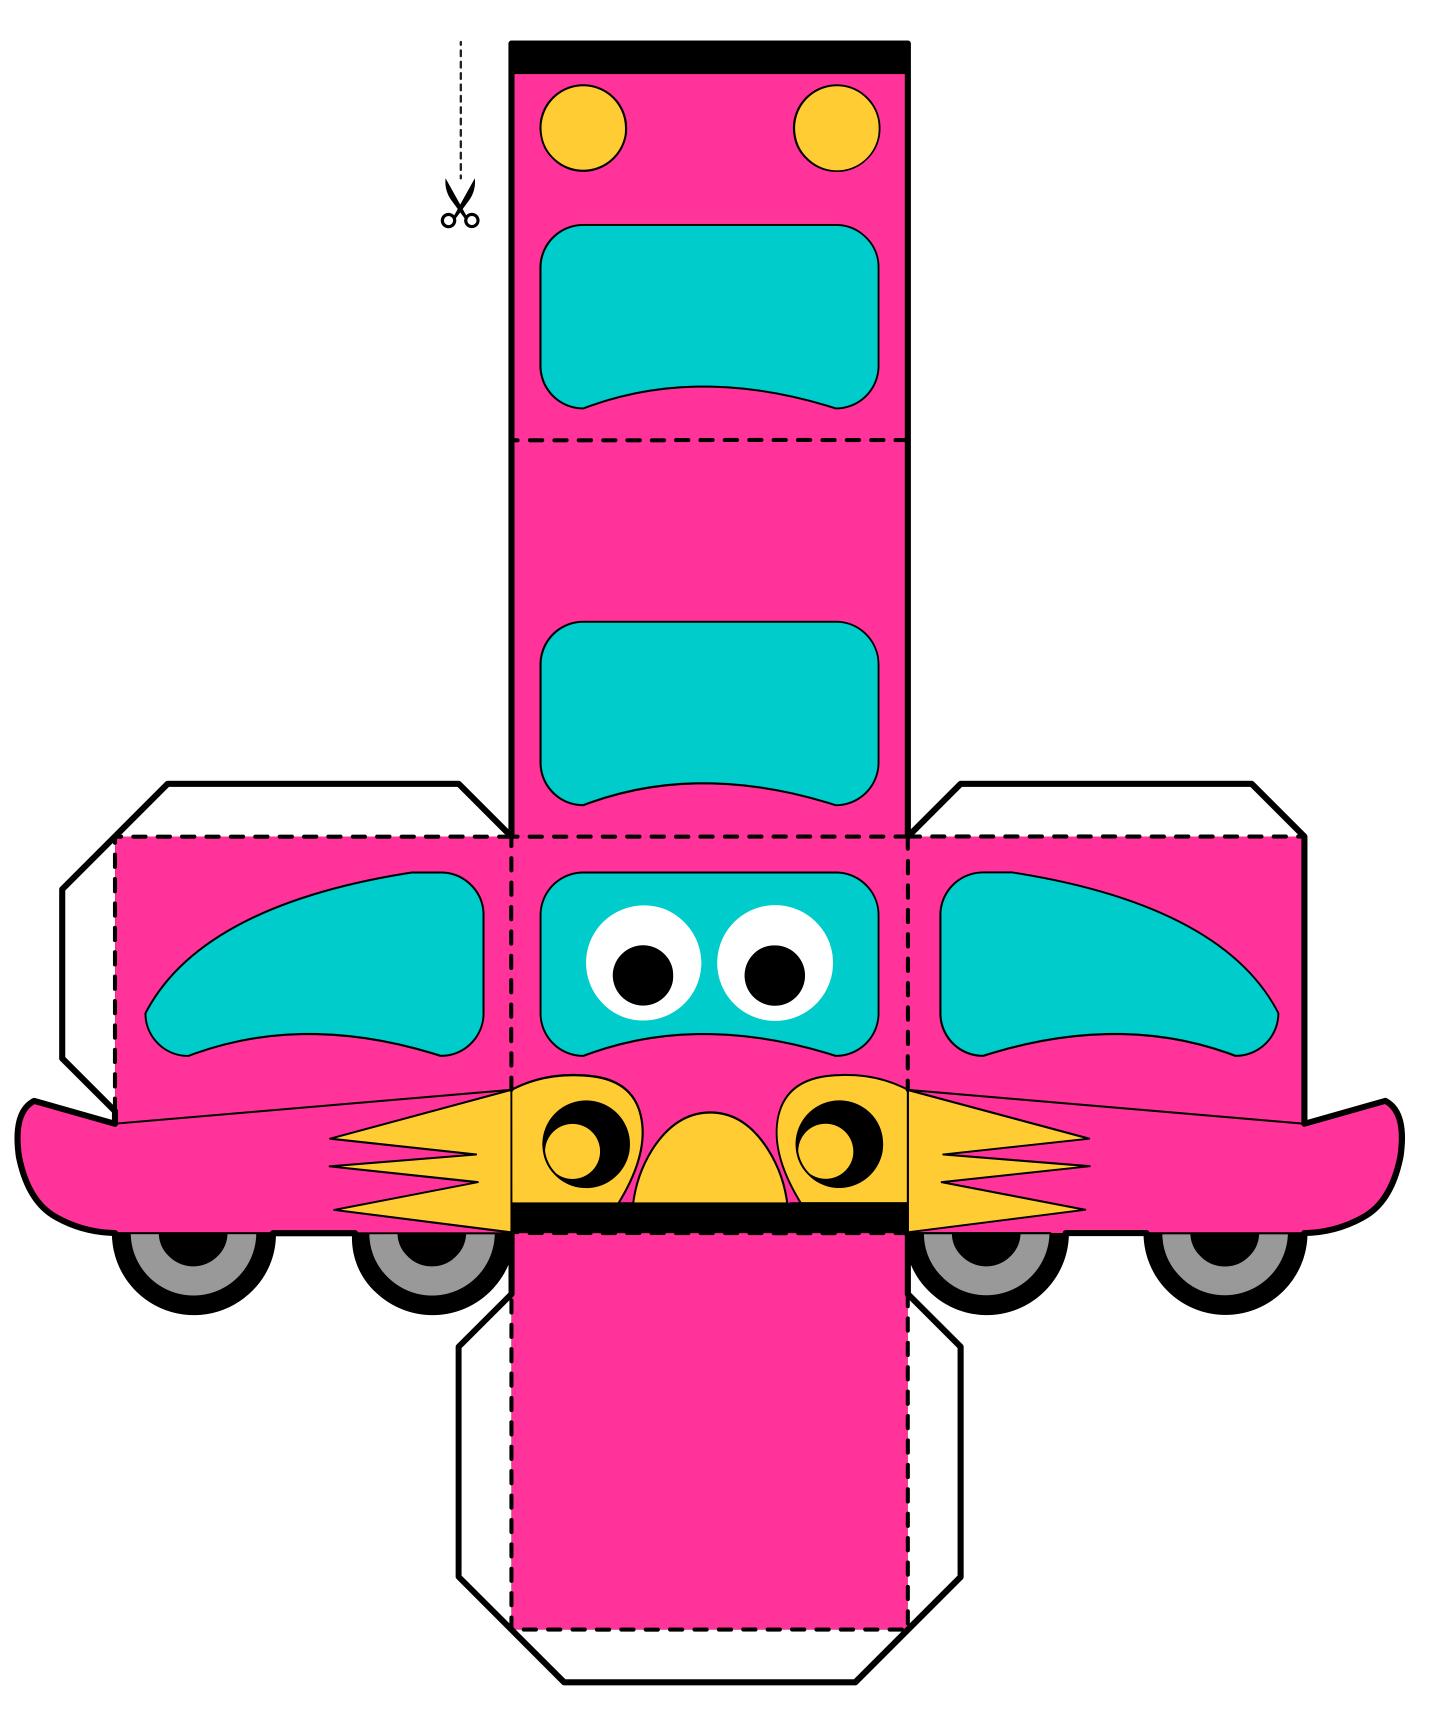

# FOLDABLE CAR

Cut out and fold along the dotted lines. Paste down the flaps to make your own car.

## FOLDABLE CAR

Cut out and fold along the dotted lines. Paste down the flaps to make your own car.

# FOLDABLE CAR