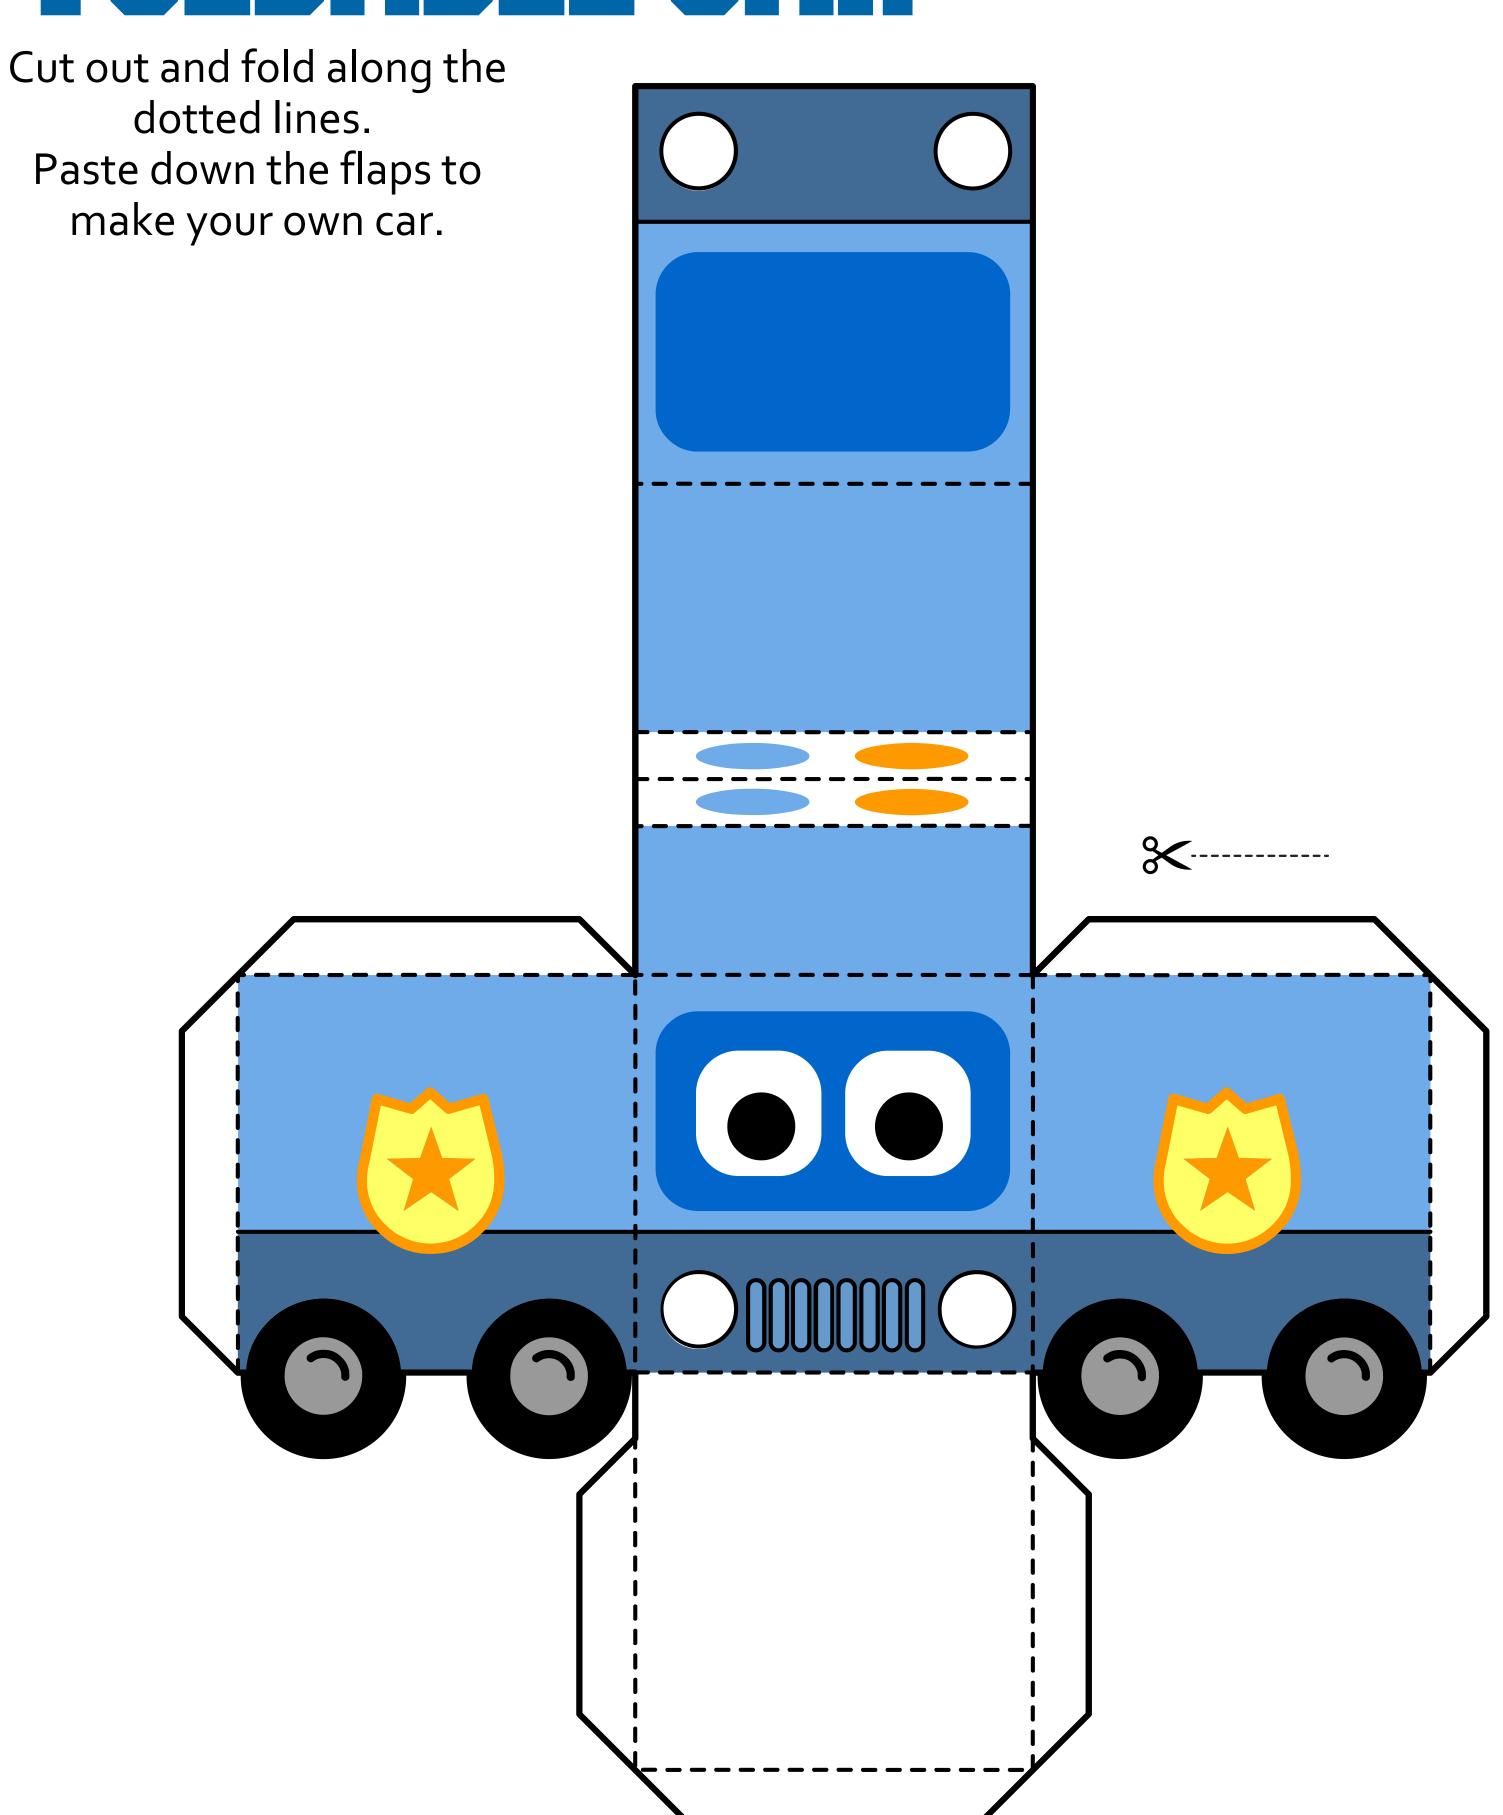

# FOLDABLE CAR

Cut out and fold along the dotted lines. Paste down the flaps to make your own car.

## FOLDABLE CAR

Cut out and fold along the dotted lines. Paste down the flaps to make your own car.

# FOLDABLE CAR