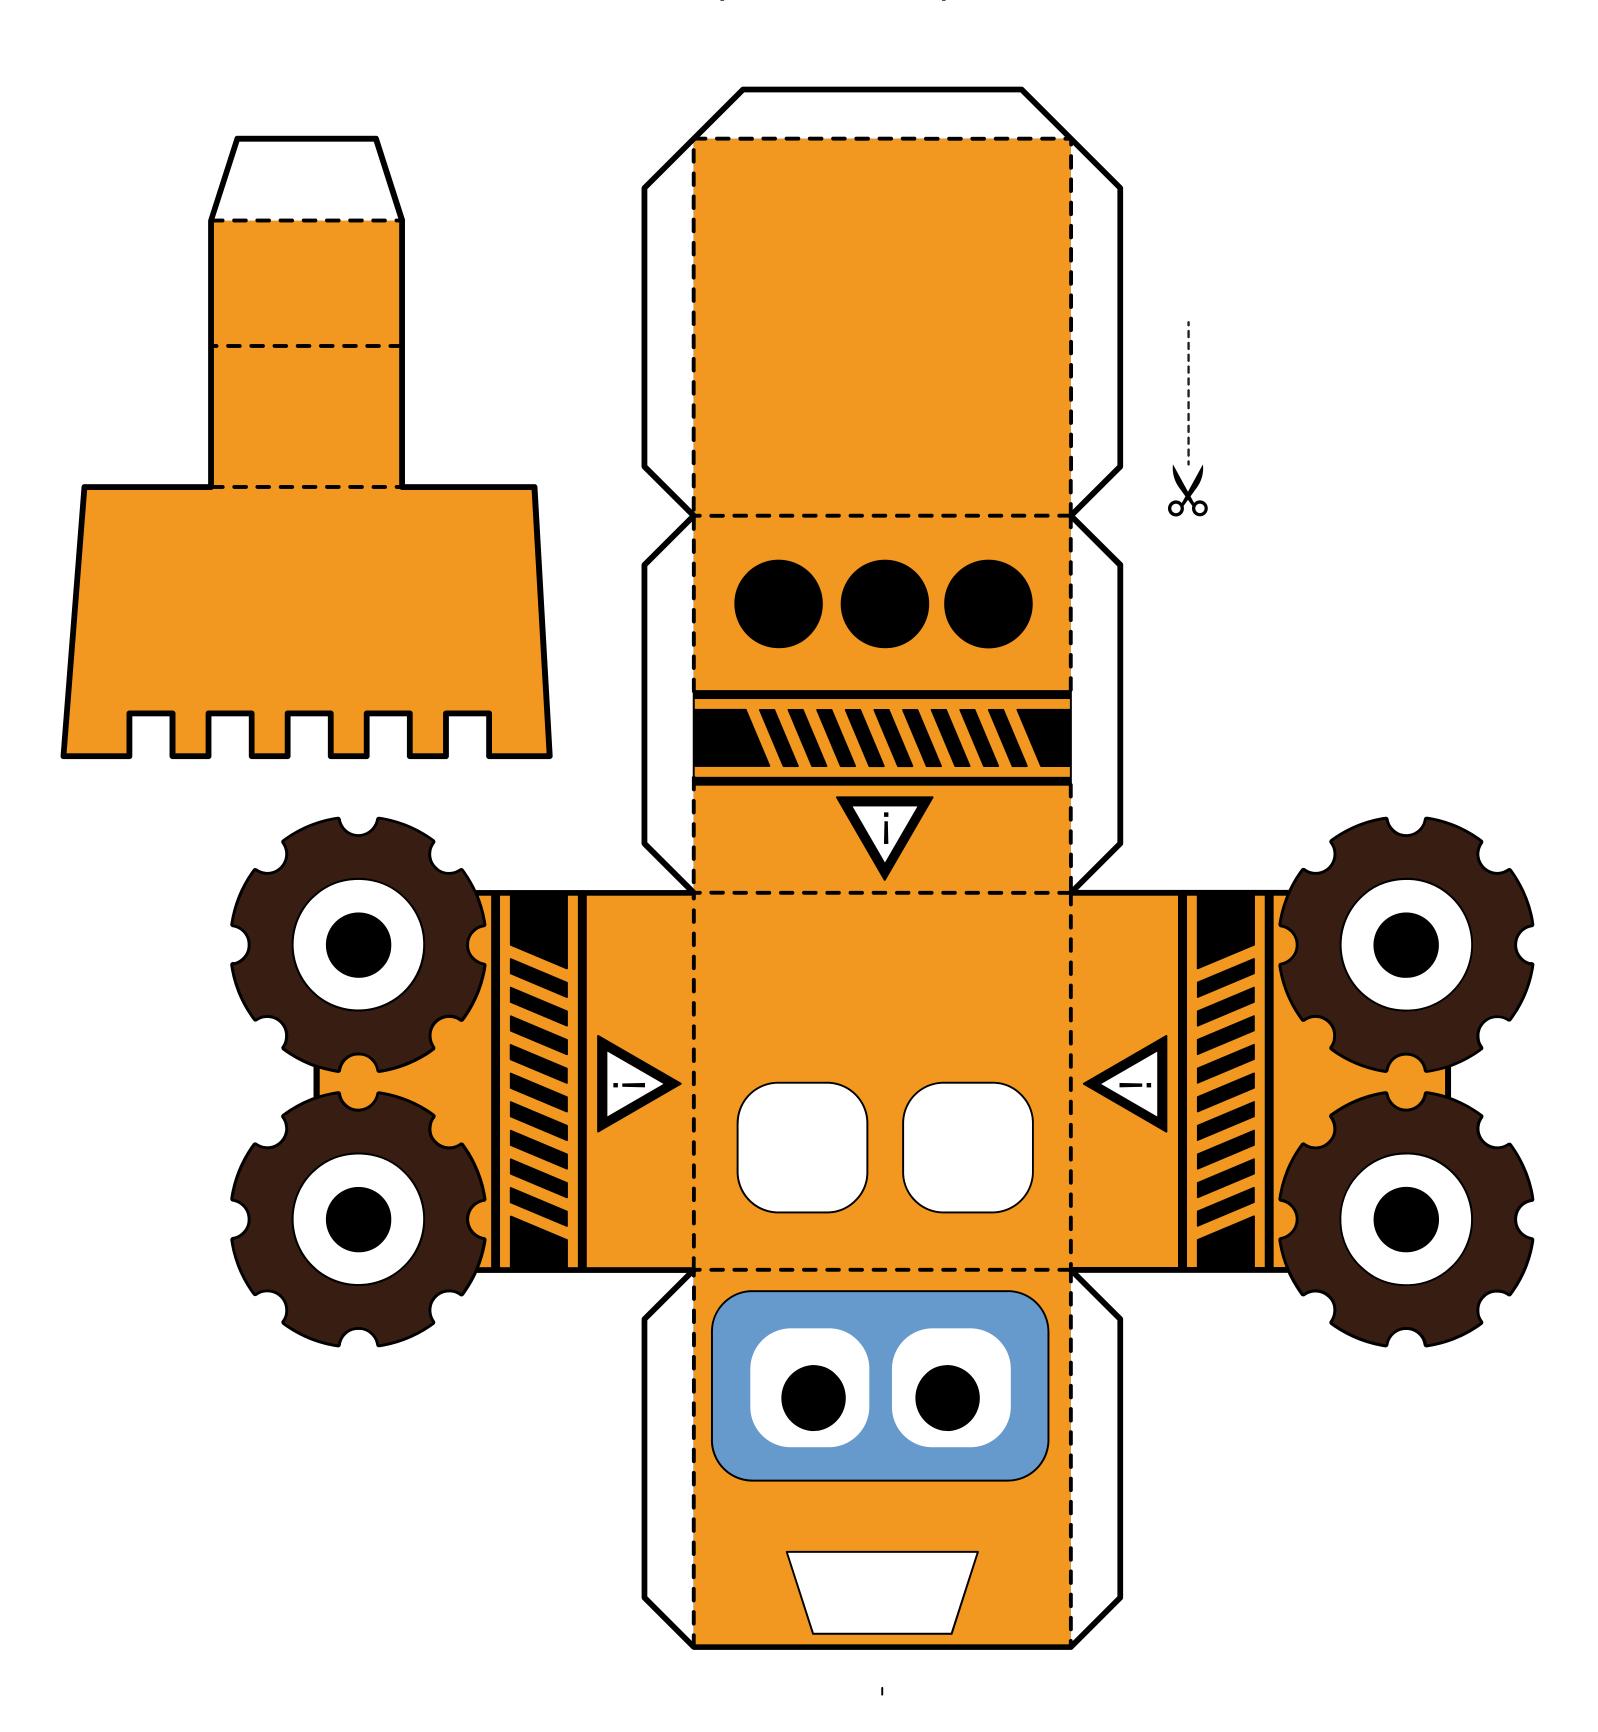

#### FOLDABLE TRUCK

Cut out and fold along the dotted lines. Paste down the flaps to make your own truck.