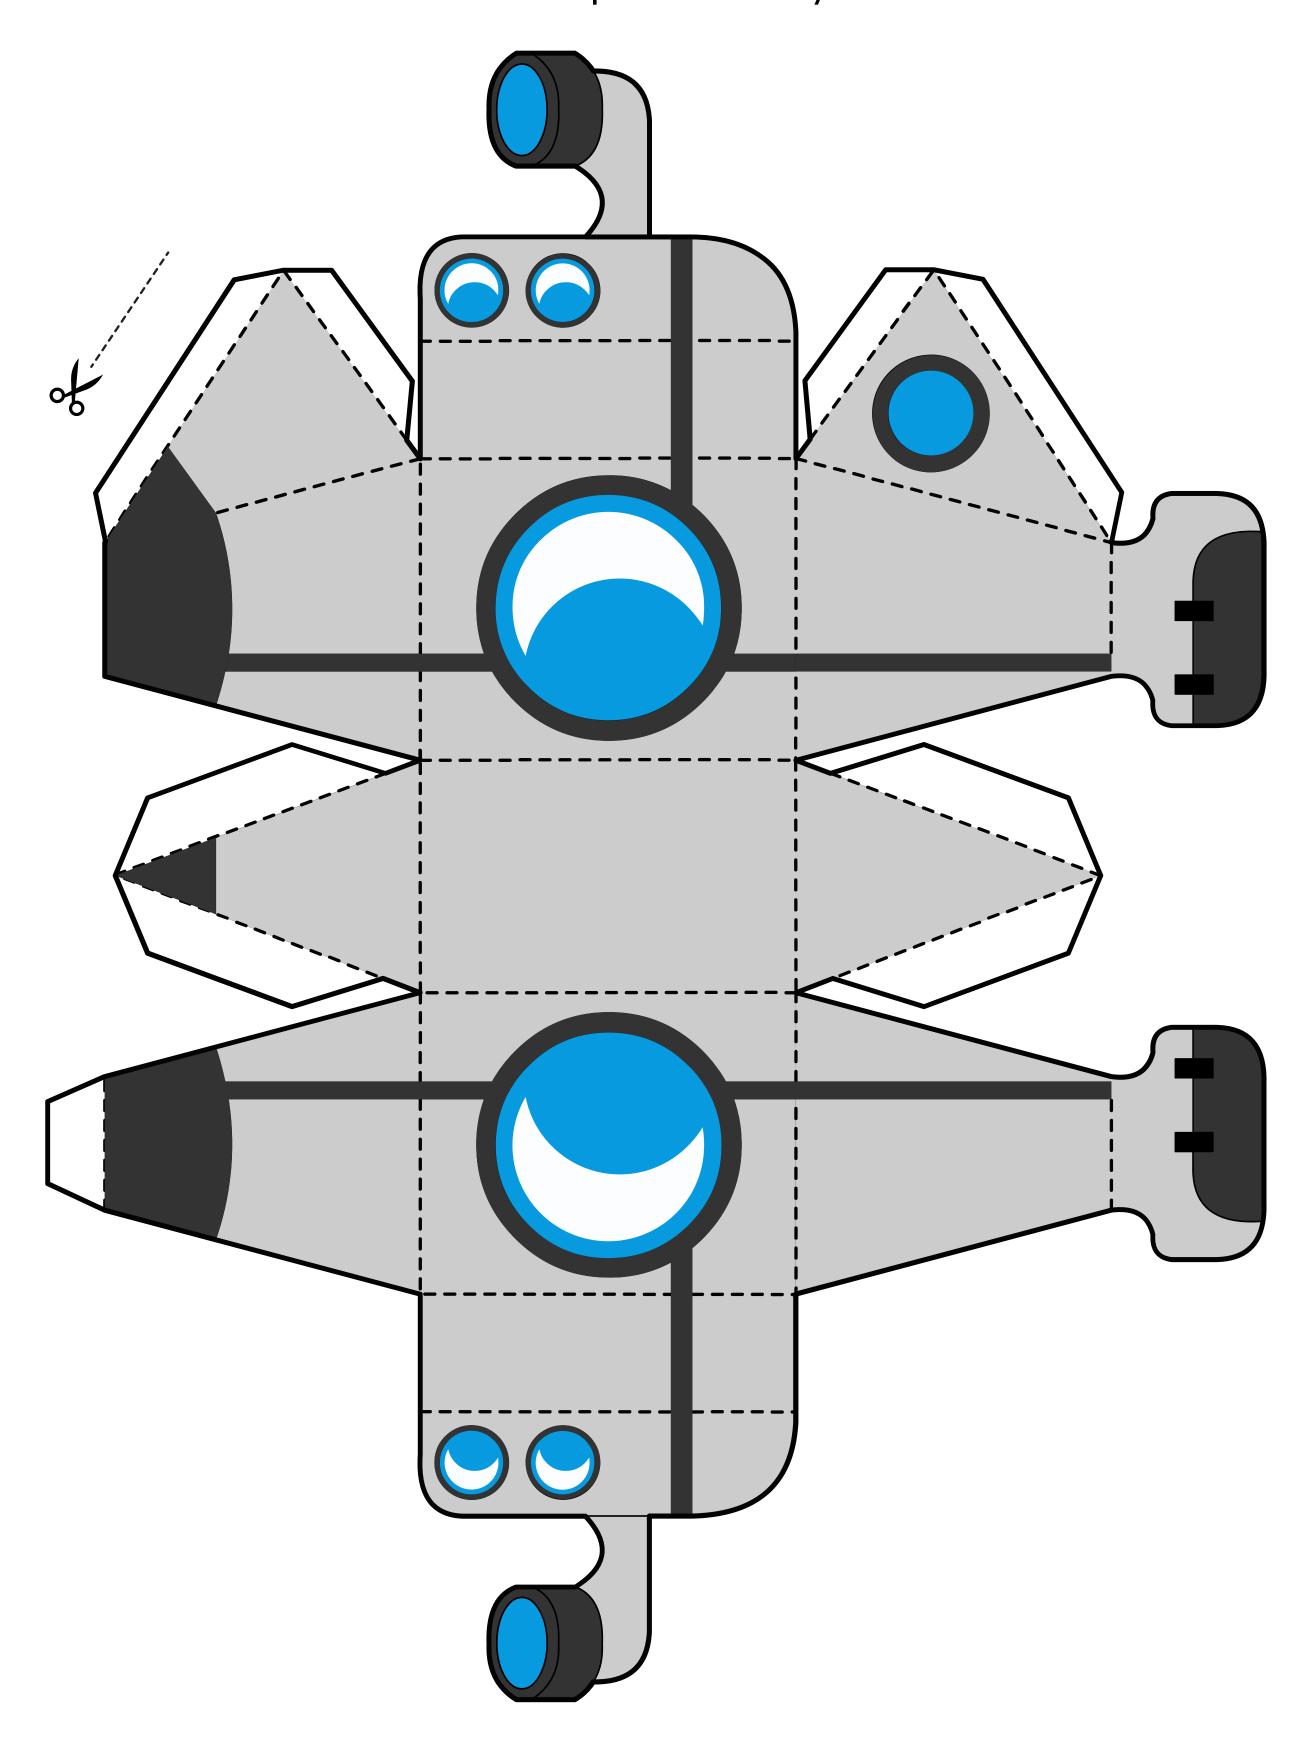

# FOLDABLE SUB

Cut out and fold along the dotted lines. Paste down the flaps to make your own sub.