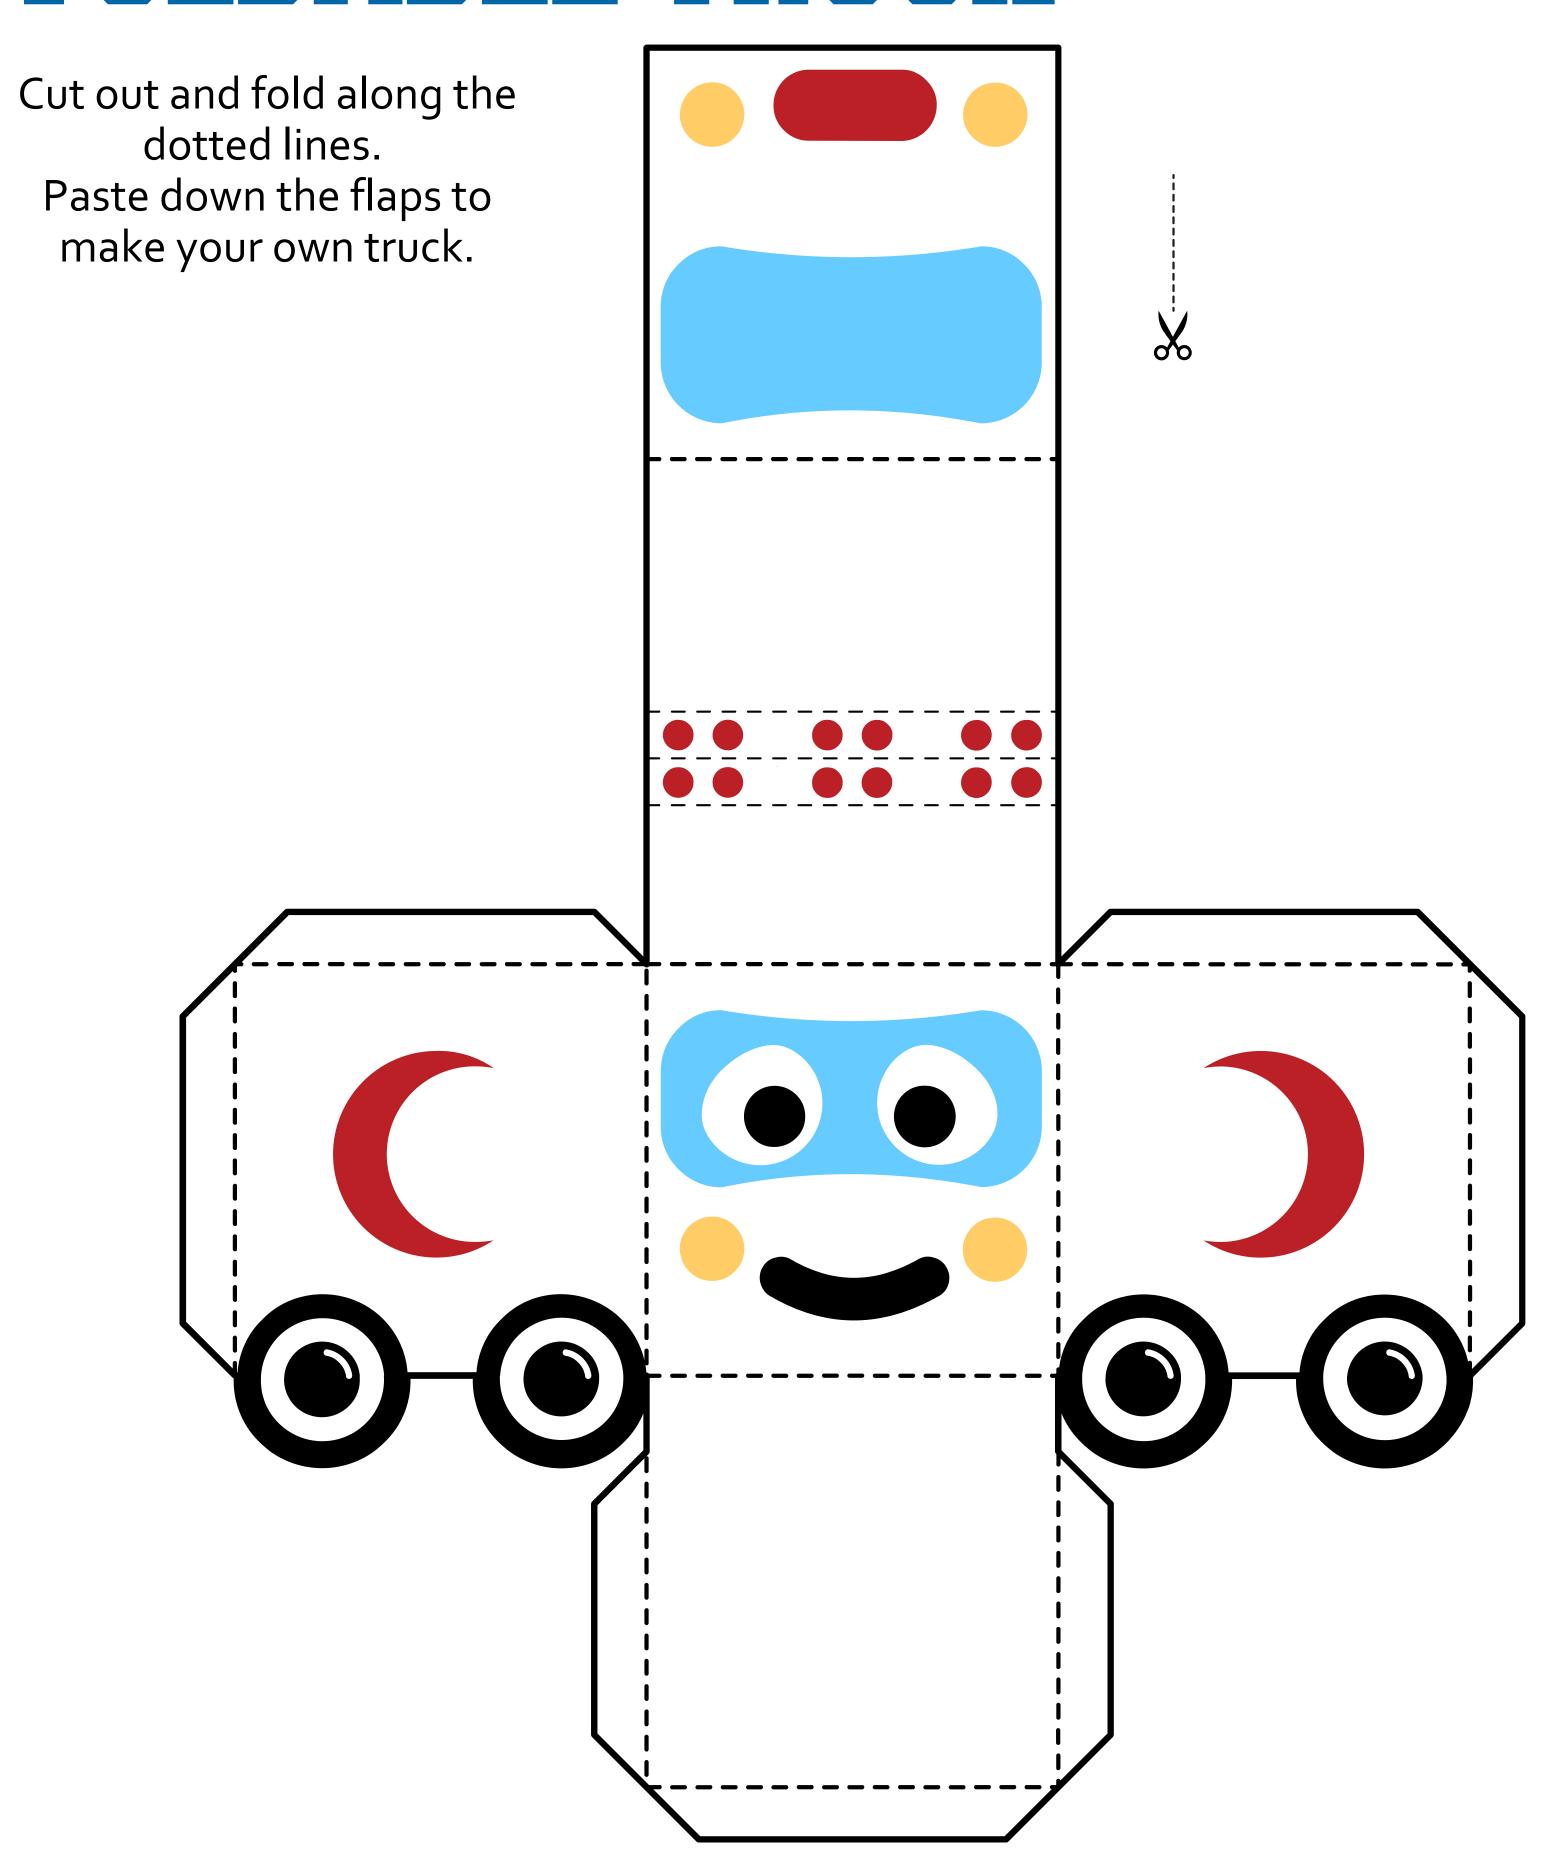

### FOLDABLE TRUCK

### FOLDABLE TRUCK

Cut out and fold along the dotted lines. Paste down the flaps to make your own truck.