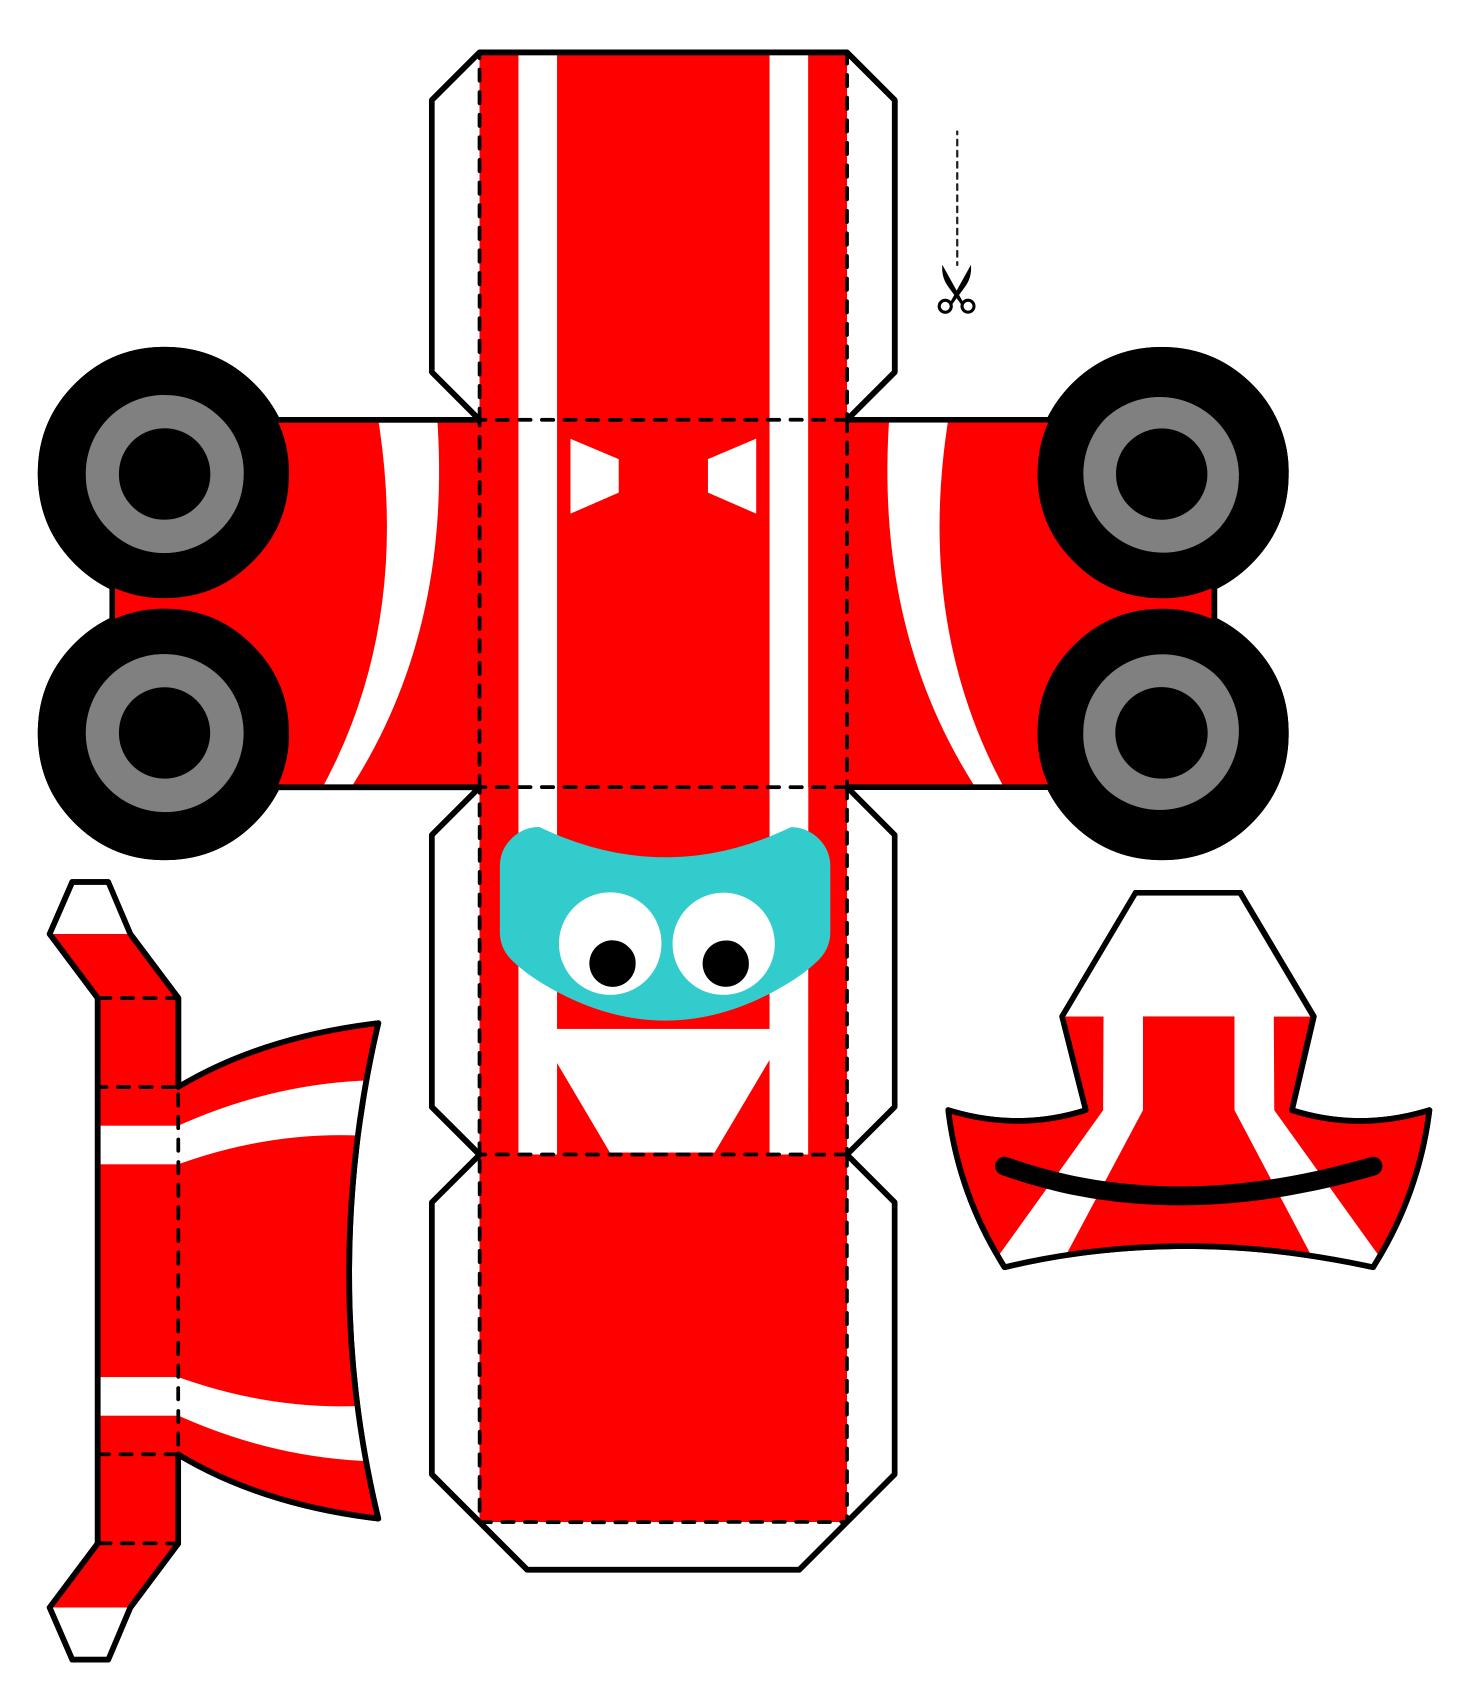

# FOLDABLE CAR

Cut out and fold along the dotted lines. Paste down the flaps to make your own car.

## FOLDABLE CAR

Cut out and fold along the dotted lines. Paste down the flaps to make your own car.

# FOLDABLE CAR